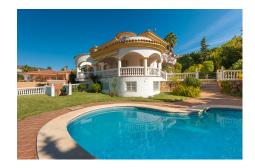

# 4 Bed Detached Villa For Sale

€1,500,000

Benalmadena, Costa del Sol

Well presented 4 bedroom villa, with fitted kitchen, garage parking, private pool and garden. South West facing with views of the Mountains and the sea from the sunny terraces. This spacious family home also features a gym and billards room. Very well situated for golf and within walking distance to restaurants and shops. Great location.

### **Property Description**

Location: Benalmadena, Costa del Sol, Spain

Well presented 4 bedroom villa, with fitted kitchen, garage parking, private pool and garden. South West facing with views of the Mountains and the sea from the sunny terraces.

Features: - Private pool and garden - Stunning panoramic views - Walking distance to all amenities

#### Features:

- Private pool and garden
- Stunning panoramic views
- Walking distance to all amenities