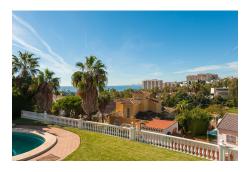

# 4 Bed Detached Villa For Sale

€1,500,000

Benalmadena, Costa del Sol

Well presented 4 bedroom villa, with fitted kitchen, garage parking, private pool and garden. South West facing with views of the Mountains and the sea from the sunny terraces. This spacious family home also features a gym and billards room. Very well situated for golf and within walking distance to restaurants and shops. Great location.

Features: - Private pool and garden - Stunning panoramic views - Walking distance to all amenities

#### Features:

- Private pool and garden
- Stunning panoramic views
- Walking distance to all amenities

#### **Additional Info**

| For Sale                 | Beds: 4                | Baths: 4                 |
|--------------------------|------------------------|--------------------------|
| Type: Detached Villa     | Area: 400 sq m         | Land Area: 1250 sq m     |
| Pool                     | Setting: Close To Golf | Close To Shops           |
| Orientation: South West  | Condition: Good        | Pool: Private            |
| Climate Control: Hot A/C | Fireplace              | Views: Sea               |
| Mountain                 | Satellite TV           | Gym                      |
| Utility Room             | Jacuzzi                | Furniture: Not Furnished |
| Kitchen: Fully Fitted    | Garden: Private        | Security: Alarm System   |
| Safe                     | Parking: Garage        | Internal Area : 400 sq m |
| Land Size : 1250 sq m    |                        |                          |