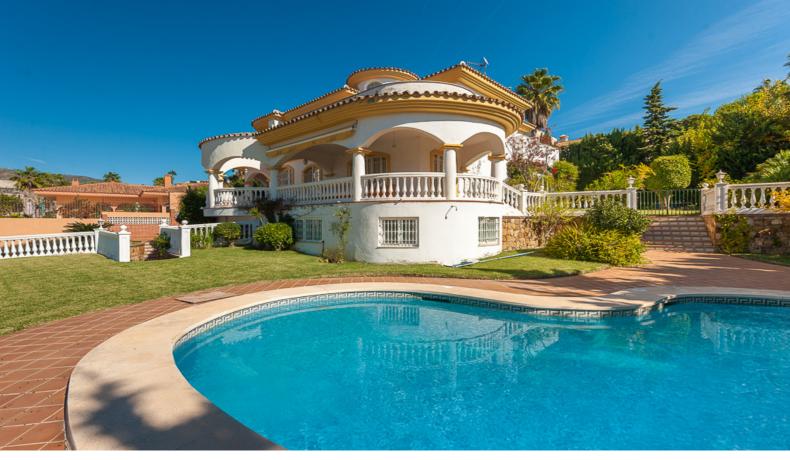

# 4 Bed Detached Villa For Sale

€1,500,000

Benalmadena, Costa del Sol

Well presented 4 bedroom villa, with fitted kitchen, garage parking, private pool and garden. South West facing with views of the Mountains and the sea from the sunny terraces. This spacious family home also features a gym and billards room. Very well situated for golf and within walking distance to restaurants and shops. Great location.

### **Property Description**

Location: Benalmadena, Costa del Sol, Spain

Well presented 4 bedroom villa, with fitted kitchen, garage parking, private pool and garden. South West facing with views of the Mountains and the sea from the sunny terraces.

Features: - Private pool and garden - Stunning panoramic views - Walking distance to all amenities

#### Features:

- Private pool and garden
- Stunning panoramic views
- Walking distance to all amenities