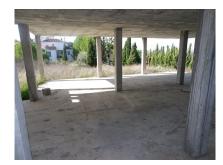

# €255,000

Ref: APEX02543795

A plot of 1600m<sup>2</sup> with structure for sale in Alhaurín el Grande. It has a project and license for a three floored house, that consists of: Basement level- garage, 1-bedroom independent apartment and terrace. The 1st floor has, kitchen, living- dining room, 3 bedrooms and utility room. The top floor has master bedroom with dressing room, bathroom and terrace. Panoramic views, good location, walking distance to the town. For further details, please do not hesitate to contact us.

#### Location: Alhaurín el Grande, Costa del Sol, Spain

A plot of 1600m<sup>2</sup> with structure for sale in Alhaurín el Grande. It has a project and license for a three floored house, that consists of: Basement level- garage, 1-bedroom independent apartment and terrace. The 1st floor has, kitchen, living- dining room, 3 bedrooms and utility room. The top floor has master bedroom with dressing room, bathroom and terrace. Panoramic views, good location, walking distance to the town. For further details, please do not hesitate to contact us.