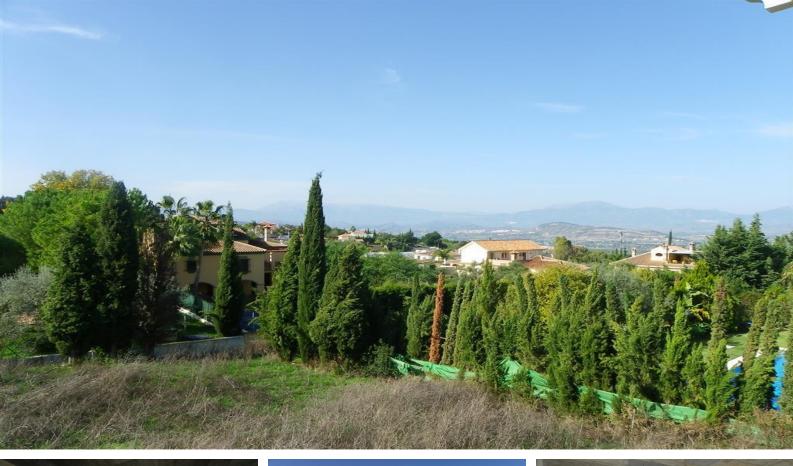

# €255,000

Ref: APEX02543795

A plot of 1600m<sup>2</sup> with structure for sale in Alhaurín el Grande. It has a project and license for a three floored house, that consists of: Basement level- garage, 1-bedroom independent apartment and terrace. The 1st floor has, kitchen, living- dining room, 3 bedrooms and utility room. The top floor has master bedroom with dressing room, bathroom and terrace. Panoramic views, good location, walking distance to the town. For further details, please do not hesitate to contact us.

#### Location: Alhaurín el Grande, Costa del Sol, Spain

A plot of 1600m<sup>2</sup> with structure for sale in Alhaurín el Grande. It has a project and license for a three floored house, that consists of: Basement level- garage, 1-bedroom independent apartment and terrace. The 1st floor has, kitchen, living- dining room, 3 bedrooms and utility room. The top floor has master bedroom with dressing room, bathroom and terrace. Panoramic views, good location, walking distance to the town. For further details, please do not hesitate to contact us.