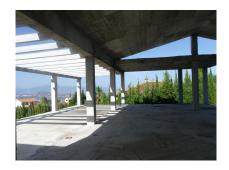

# €255,000

Ref: APEX02543795

A plot of 1600m<sup>2</sup> with structure for sale in Alhaurín el Grande. It has a project and license for a three floored house, that consists of: Basement level- garage, 1-bedroom independent apartment and terrace. The 1st floor has, kitchen, living- dining room, 3 bedrooms and utility room. The top floor has master bedroom with dressing room, bathroom and terrace. Panoramic views, good location, walking distance to the town. For further details, please do not hesitate to contact us.

#### Location: Alhaurín el Grande, Costa del Sol, Spain

A plot of 1600m<sup>2</sup> with structure for sale in Alhaurín el Grande. It has a project and license for a three floored house, that consists of: Basement level- garage, 1-bedroom independent apartment and terrace. The 1st floor has, kitchen, living- dining room, 3 bedrooms and utility room. The top floor has master bedroom with dressing room, bathroom and terrace. Panoramic views, good location, walking distance to the town. For further details, please do not hesitate to contact us.