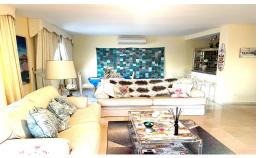

#### Estepona, Costa del Sol

Ref: APEX02700137

Biggest Penthouse in Puerto Paraiso. Total built of 189 qm on 2 bedrooms and 2 bathrooms. Original there was 3 bedrooms, but the owner has the living room enlarge by having integrated the third bedroom. Living room has now 65qm!!! It is easy to rebuilt into a third bedroom. Kitchen with all appliances from MIELE. one bathroom with hydro shower and one bathroom with jacuzzi. Storage room included. Fantastic panoramic view on the Mediterranean Sea and the port. Terrace with glass curtains and the living room has a nice bar.

#### **Property Description**

Location: Estepona, Costa del Sol, Spain

Biggest Penthouse in Puerto Paraiso. Total built of 189 qm on 2 bedrooms and 2 bathrooms. Original there was 3 bedrooms, but the owner has the living room enlarge by having integrated the third bedroom. Living room has now 65qm !!! It is easy to rebuilt into a third bedroom. Kitchen with all appliances from MIELE. one bathroom with hydro shower and one bathroom with jacuzzi. Storage room included. Fantastic panoramic view on the Mediterranean Sea and the port. Terrace with glass curtains and the living room has a nice bar.