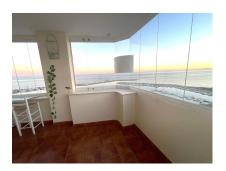

#### Estepona, Costa del Sol

Ref: APEX02700137

Biggest Penthouse in Puerto Paraiso. Total built of 189 qm on 2 bedrooms and 2 bathrooms. Original there was 3 bedrooms, but the owner has the living room enlarge by having integrated the third bedroom. Living room has now 65qm!!! It is easy to rebuilt into a third bedroom. Kitchen with all appliances from MIELE. one bathroom with hydro shower and one bathroom with jacuzzi. Storage room included. Fantastic panoramic view on the Mediterranean Sea and the port. Terrace with glass curtains and the living room has a nice bar.

#### **Property Description**

Location: Estepona, Costa del Sol, Spain

Biggest Penthouse in Puerto Paraiso. Total built of 189 qm on 2 bedrooms and 2 bathrooms. Original there was 3 bedrooms, but the owner has the living room enlarge by having integrated the third bedroom. Living room has now 65qm !!! It is easy to rebuilt into a third bedroom. Kitchen with all appliances from MIELE. one bathroom with hydro shower and one bathroom with jacuzzi. Storage room included. Fantastic panoramic view on the Mediterranean Sea and the port. Terrace with glass curtains and the living room has a nice bar.