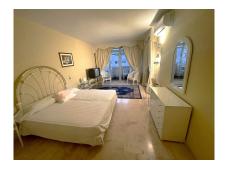

#### Estepona, Costa del Sol

Ref: APEX02700137

Biggest Penthouse in Puerto Paraiso. Total built of 189 qm on 2 bedrooms and 2 bathrooms. Original there was 3 bedrooms, but the owner has the living room enlarge by having integrated the third bedroom. Living room has now 65qm!!! It is easy to rebuilt into a third bedroom. Kitchen with all appliances from MIELE. one bathroom with hydro shower and one bathroom with jacuzzi. Storage room included. Fantastic panoramic view on the Mediterranean Sea and the port. Terrace with glass curtains and the living room has a nice bar.

#### **Property Description**

Location: Estepona, Costa del Sol, Spain

Biggest Penthouse in Puerto Paraiso. Total built of 189 qm on 2 bedrooms and 2 bathrooms. Original there was 3 bedrooms, but the owner has the living room enlarge by having integrated the third bedroom. Living room has now 65qm !!! It is easy to rebuilt into a third bedroom. Kitchen with all appliances from MIELE. one bathroom with hydro shower and one bathroom with jacuzzi. Storage room included. Fantastic panoramic view on the Mediterranean Sea and the port. Terrace with glass curtains and the living room has a nice bar.