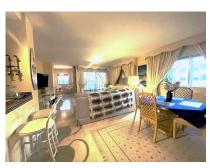

#### Estepona, Costa del Sol

Ref: APEX02700137

Biggest Penthouse in Puerto Paraiso. Total built of 189 qm on 2 bedrooms and 2 bathrooms. Original there was 3 bedrooms, but the owner has the living room enlarge by having integrated the third bedroom. Living room has now 65qm!!! It is easy to rebuilt into a third bedroom. Kitchen with all appliances from MIELE. one bathroom with hydro shower and one bathroom with jacuzzi. Storage room included. Fantastic panoramic view on the Mediterranean Sea and the port. Terrace with glass curtains and the living room has a nice bar.

#### **Property Description**

Location: Estepona, Costa del Sol, Spain

Biggest Penthouse in Puerto Paraiso. Total built of 189 qm on 2 bedrooms and 2 bathrooms. Original there was 3 bedrooms, but the owner has the living room enlarge by having integrated the third bedroom. Living room has now 65qm !!! It is easy to rebuilt into a third bedroom. Kitchen with all appliances from MIELE. one bathroom with hydro shower and one bathroom with jacuzzi. Storage room included. Fantastic panoramic view on the Mediterranean Sea and the port. Terrace with glass curtains and the living room has a nice bar.