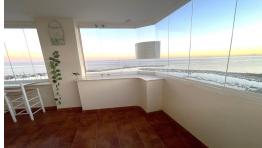

#### Estepona, Costa del Sol

Ref: APEX02700137

Biggest Penthouse in Puerto Paraiso. Total built of 189 qm on 2 bedrooms and 2 bathrooms. Original there was 3 bedrooms, but the owner has the living room enlarge by having integrated the third bedroom. Living room has now 65qm!!! It is easy to rebuilt into a third bedroom. Kitchen with all appliances from MIELE. one bathroom with hydro shower and one bathroom with jacuzzi. Storage room included. Fantastic panoramic view on the Mediterranean Sea and the port. Terrace with glass curtains and the living room has a nice bar.

#### **Property Description**

Location: Estepona, Costa del Sol, Spain

Biggest Penthouse in Puerto Paraiso. Total built of 189 qm on 2 bedrooms and 2 bathrooms. Original there was 3 bedrooms, but the owner has the living room enlarge by having integrated the third bedroom. Living room has now 65qm !!! It is easy to rebuilt into a third bedroom. Kitchen with all appliances from MIELE. one bathroom with hydro shower and one bathroom with jacuzzi. Storage room included. Fantastic panoramic view on the Mediterranean Sea and the port. Terrace with glass curtains and the living room has a nice bar.