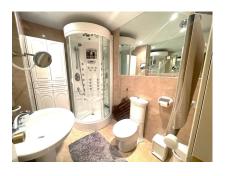

#### Estepona, Costa del Sol

Ref: APEX02700137

Biggest Penthouse in Puerto Paraiso. Total built of 189 qm on 2 bedrooms and 2 bathrooms. Original there was 3 bedrooms, but the owner has the living room enlarge by having integrated the third bedroom. Living room has now 65qm!!! It is easy to rebuilt into a third bedroom. Kitchen with all appliances from MIELE. one bathroom with hydro shower and one bathroom with jacuzzi. Storage room included. Fantastic panoramic view on the Mediterranean Sea and the port. Terrace with glass curtains and the living room has a nice bar.

#### **Property Description**

Location: Estepona, Costa del Sol, Spain

Biggest Penthouse in Puerto Paraiso. Total built of 189 qm on 2 bedrooms and 2 bathrooms. Original there was 3 bedrooms, but the owner has the living room enlarge by having integrated the third bedroom. Living room has now 65qm !!! It is easy to rebuilt into a third bedroom. Kitchen with all appliances from MIELE. one bathroom with hydro shower and one bathroom with jacuzzi. Storage room included. Fantastic panoramic view on the Mediterranean Sea and the port. Terrace with glass curtains and the living room has a nice bar.