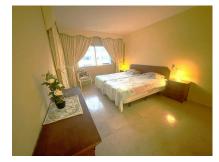

#### Estepona, Costa del Sol

Ref: APEX02700137

Biggest Penthouse in Puerto Paraiso. Total built of 189 qm on 2 bedrooms and 2 bathrooms. Original there was 3 bedrooms, but the owner has the living room enlarge by having integrated the third bedroom. Living room has now 65qm!!! It is easy to rebuilt into a third bedroom. Kitchen with all appliances from MIELE. one bathroom with hydro shower and one bathroom with jacuzzi. Storage room included. Fantastic panoramic view on the Mediterranean Sea and the port. Terrace with glass curtains and the living room has a nice bar.

#### **Property Description**

Location: Estepona, Costa del Sol, Spain

Biggest Penthouse in Puerto Paraiso. Total built of 189 qm on 2 bedrooms and 2 bathrooms. Original there was 3 bedrooms, but the owner has the living room enlarge by having integrated the third bedroom. Living room has now 65qm !!! It is easy to rebuilt into a third bedroom. Kitchen with all appliances from MIELE. one bathroom with hydro shower and one bathroom with jacuzzi. Storage room included. Fantastic panoramic view on the Mediterranean Sea and the port. Terrace with glass curtains and the living room has a nice bar.