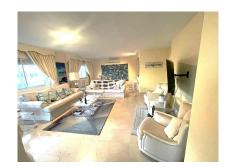

#### Estepona, Costa del Sol

Ref: APEX02700137

Biggest Penthouse in Puerto Paraiso. Total built of 189 qm on 2 bedrooms and 2 bathrooms. Original there was 3 bedrooms, but the owner has the living room enlarge by having integrated the third bedroom. Living room has now 65qm!!! It is easy to rebuilt into a third bedroom. Kitchen with all appliances from MIELE. one bathroom with hydro shower and one bathroom with jacuzzi. Storage room included. Fantastic panoramic view on the Mediterranean Sea and the port. Terrace with glass curtains and the living room has a nice bar.

#### **Property Description**

Location: Estepona, Costa del Sol, Spain

Biggest Penthouse in Puerto Paraiso. Total built of 189 qm on 2 bedrooms and 2 bathrooms. Original there was 3 bedrooms, but the owner has the living room enlarge by having integrated the third bedroom. Living room has now 65qm !!! It is easy to rebuilt into a third bedroom. Kitchen with all appliances from MIELE. one bathroom with hydro shower and one bathroom with jacuzzi. Storage room included. Fantastic panoramic view on the Mediterranean Sea and the port. Terrace with glass curtains and the living room has a nice bar.