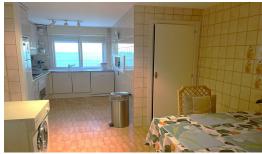

#### Estepona, Costa del Sol

Ref: APEX02700137

Biggest Penthouse in Puerto Paraiso. Total built of 189 qm on 2 bedrooms and 2 bathrooms. Original there was 3 bedrooms, but the owner has the living room enlarge by having integrated the third bedroom. Living room has now 65qm!!! It is easy to rebuilt into a third bedroom. Kitchen with all appliances from MIELE. one bathroom with hydro shower and one bathroom with jacuzzi. Storage room included. Fantastic panoramic view on the Mediterranean Sea and the port. Terrace with glass curtains and the living room has a nice bar.

#### **Property Description**

Location: Estepona, Costa del Sol, Spain

Biggest Penthouse in Puerto Paraiso. Total built of 189 qm on 2 bedrooms and 2 bathrooms. Original there was 3 bedrooms, but the owner has the living room enlarge by having integrated the third bedroom. Living room has now 65qm !!! It is easy to rebuilt into a third bedroom. Kitchen with all appliances from MIELE. one bathroom with hydro shower and one bathroom with jacuzzi. Storage room included. Fantastic panoramic view on the Mediterranean Sea and the port. Terrace with glass curtains and the living room has a nice bar.