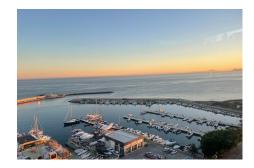

#### Estepona, Costa del Sol

Ref: APEX02700137

Biggest Penthouse in Puerto Paraiso. Total built of 189 qm on 2 bedrooms and 2 bathrooms. Original there was 3 bedrooms, but the owner has the living room enlarge by having integrated the third bedroom. Living room has now 65qm!!! It is easy to rebuilt into a third bedroom. Kitchen with all appliances from MIELE. one bathroom with hydro shower and one bathroom with jacuzzi. Storage room included. Fantastic panoramic view on the Mediterranean Sea and the port. Terrace with glass curtains and the living room has a nice bar.

#### **Property Description**

Location: Estepona, Costa del Sol, Spain

Biggest Penthouse in Puerto Paraiso. Total built of 189 qm on 2 bedrooms and 2 bathrooms. Original there was 3 bedrooms, but the owner has the living room enlarge by having integrated the third bedroom. Living room has now 65qm !!! It is easy to rebuilt into a third bedroom. Kitchen with all appliances from MIELE. one bathroom with hydro shower and one bathroom with jacuzzi. Storage room included. Fantastic panoramic view on the Mediterranean Sea and the port. Terrace with glass curtains and the living room has a nice bar.