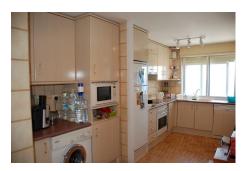

#### Estepona, Costa del Sol

Ref: APEX02700137

Biggest Penthouse in Puerto Paraiso. Total built of 189 qm on 2 bedrooms and 2 bathrooms. Original there was 3 bedrooms, but the owner has the living room enlarge by having integrated the third bedroom. Living room has now 65qm!!! It is easy to rebuilt into a third bedroom. Kitchen with all appliances from MIELE. one bathroom with hydro shower and one bathroom with jacuzzi. Storage room included. Fantastic panoramic view on the Mediterranean Sea and the port. Terrace with glass curtains and the living room has a nice bar.

#### **Property Description**

Location: Estepona, Costa del Sol, Spain

Biggest Penthouse in Puerto Paraiso. Total built of 189 qm on 2 bedrooms and 2 bathrooms. Original there was 3 bedrooms, but the owner has the living room enlarge by having integrated the third bedroom. Living room has now 65qm !!! It is easy to rebuilt into a third bedroom. Kitchen with all appliances from MIELE. one bathroom with hydro shower and one bathroom with jacuzzi. Storage room included. Fantastic panoramic view on the Mediterranean Sea and the port. Terrace with glass curtains and the living room has a nice bar.