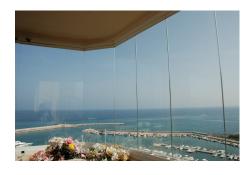

#### Estepona, Costa del Sol

Ref: APEX02700137

Biggest Penthouse in Puerto Paraiso. Total built of 189 qm on 2 bedrooms and 2 bathrooms. Original there was 3 bedrooms, but the owner has the living room enlarge by having integrated the third bedroom. Living room has now 65qm!!! It is easy to rebuilt into a third bedroom. Kitchen with all appliances from MIELE. one bathroom with hydro shower and one bathroom with jacuzzi. Storage room included. Fantastic panoramic view on the Mediterranean Sea and the port. Terrace with glass curtains and the living room has a nice bar.

#### **Property Description**

Location: Estepona, Costa del Sol, Spain

Biggest Penthouse in Puerto Paraiso. Total built of 189 qm on 2 bedrooms and 2 bathrooms. Original there was 3 bedrooms, but the owner has the living room enlarge by having integrated the third bedroom. Living room has now 65qm !!! It is easy to rebuilt into a third bedroom. Kitchen with all appliances from MIELE. one bathroom with hydro shower and one bathroom with jacuzzi. Storage room included. Fantastic panoramic view on the Mediterranean Sea and the port. Terrace with glass curtains and the living room has a nice bar.