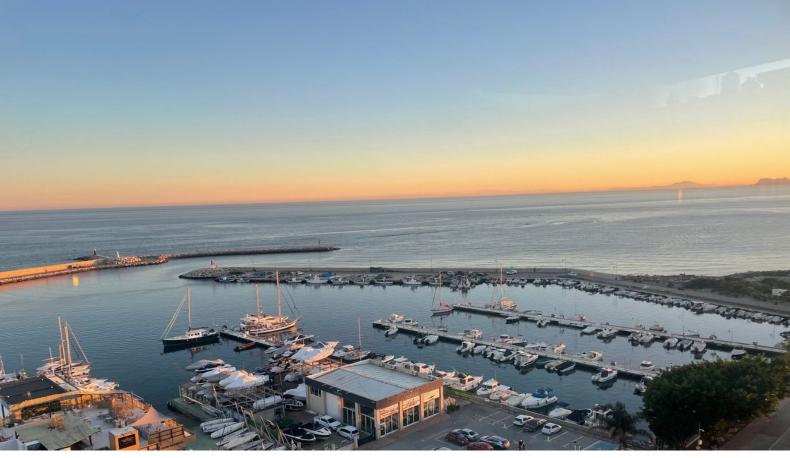

#### Estepona, Costa del Sol

Ref: APEX02700137

Biggest Penthouse in Puerto Paraiso. Total built of 189 qm on 2 bedrooms and 2 bathrooms. Original there was 3 bedrooms, but the owner has the living room enlarge by having integrated the third bedroom. Living room has now 65qm!!! It is easy to rebuilt into a third bedroom. Kitchen with all appliances from MIELE. one bathroom with hydro shower and one bathroom with jacuzzi. Storage room included. Fantastic panoramic view on the Mediterranean Sea and the port. Terrace with glass curtains and the living room has a nice bar.

#### **Property Description**

Location: Estepona, Costa del Sol, Spain

Biggest Penthouse in Puerto Paraiso. Total built of 189 qm on 2 bedrooms and 2 bathrooms. Original there was 3 bedrooms, but the owner has the living room enlarge by having integrated the third bedroom. Living room has now 65qm !!! It is easy to rebuilt into a third bedroom. Kitchen with all appliances from MIELE. one bathroom with hydro shower and one bathroom with jacuzzi. Storage room included. Fantastic panoramic view on the Mediterranean Sea and the port. Terrace with glass curtains and the living room has a nice bar.