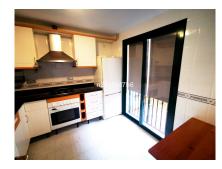

3 Bedrooms - 2 bathrooms and guest toilet.

Ample lounge with fireplace and dining area that lead to a private garden and bright sunny terrace. Fully fitted kitchen.

On the first floor more terraces with open views to the mountain.