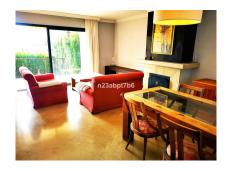

3 Bedrooms - 2 bathrooms and guest toilet.

Ample lounge with fireplace and dining area that lead to a private garden and bright sunny terrace. Fully fitted kitchen.

On the first floor more terraces with open views to the mountain.