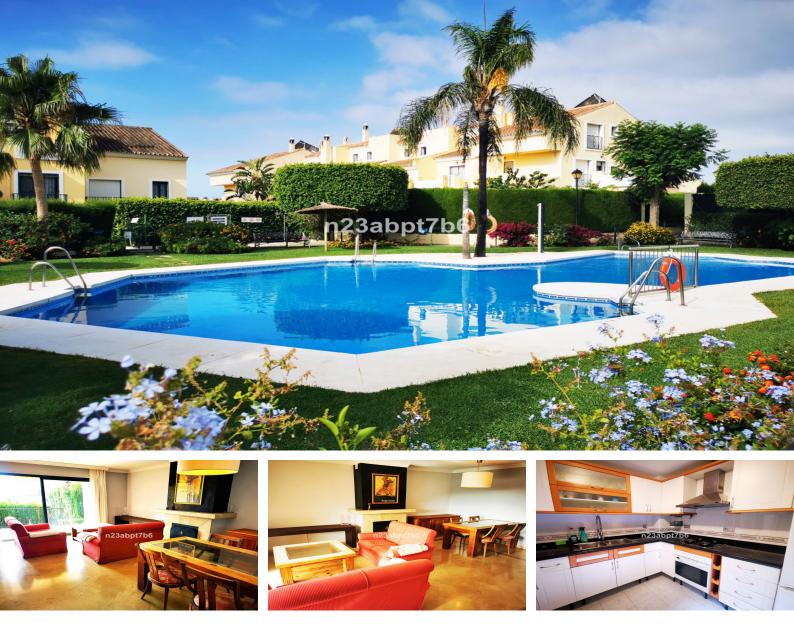

#### Marbella, Costa del Sol

Ref: APEX03882358

Large Townhouse located on the Marbella Mountain, few minutes drive to downtown. Xarblanca is a well stablish area with amenities close by like schools, sport clubs, bar, restaurants, supermarket and more 3 Bedrooms - 2 bathrooms and guest toilet. Ample lounge with fireplace and dining area that lead to a private garden and bright sunny terrace. Fully fitted kitchen. On the first floor more terraces with open views to the mountain. Large and clear basement, with private garage 50 minutes drive from Malaga airport and 3 minutes drive to Long distance Bus station and to town center. Ideal family home!

3 Bedrooms - 2 bathrooms and guest toilet.

Ample lounge with fireplace and dining area that lead to a private garden and bright sunny terrace. Fully fitted kitchen.

On the first floor more terraces with open views to the mountain.

Large and clear basement, with private garage

50 minutes drive from Malaga airport and 3 minutes drive to Long distance Bus station and to town center.

Ideal family home!

## **Additional Info**

| For Sale                 | Beds: 3                              | Baths: 2.5              |
|--------------------------|--------------------------------------|-------------------------|
| Type: Townhouse          | Area: 265 sq m                       | Pool                    |
| Setting: Close To Town   | Close To Schools                     | Urbanisation            |
| Orientation: East        | West                                 | Condition: Excellent    |
| Pool: Communal           | Climate Control: Air<br>Conditioning | Hot A/C                 |
| Cold A/C                 | Fireplace                            | Covered Terrace         |
| Fitted Wardrobes         | Private Terrace                      | Storage Room            |
| Ensuite Bathroom         | Double Glazing                       | Basement                |
| Kitchen: Fully Fitted    | Garden: Private                      | Security: Gated Complex |
| Entry Phone              | Parking: Underground                 | Garage                  |
| Utilities: Electricity   | Drinkable Water                      | Category: Resale        |
| Internal Area : 265 sq m |                                      |                         |