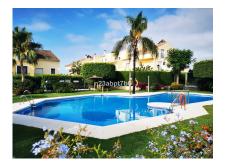

## **Additional Info**

| For Sale                 | Beds: 3                              | Baths: 2.5              |
|--------------------------|--------------------------------------|-------------------------|
| Type: Townhouse          | Area: 265 sq m                       | Pool                    |
| Setting: Close To Town   | Close To Schools                     | Urbanisation            |
| Orientation: East        | West                                 | Condition: Excellent    |
| Pool: Communal           | Climate Control: Air<br>Conditioning | Hot A/C                 |
| Cold A/C                 | Fireplace                            | Covered Terrace         |
| Fitted Wardrobes         | Private Terrace                      | Storage Room            |
| Ensuite Bathroom         | Double Glazing                       | Basement                |
| Kitchen: Fully Fitted    | Garden: Private                      | Security: Gated Complex |
| Entry Phone              | Parking: Underground                 | Garage                  |
| Utilities: Electricity   | Drinkable Water                      | Category: Resale        |
| Internal Area : 265 sq m |                                      |                         |