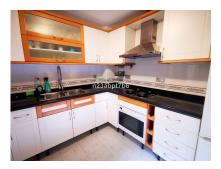

3 Bedrooms - 2 bathrooms and guest toilet.

Ample lounge with fireplace and dining area that lead to a private garden and bright sunny terrace. Fully fitted kitchen.

On the first floor more terraces with open views to the mountain.