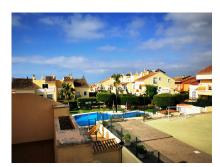

## **Additional Info**

| For Sale                 | Beds: 3                              | Baths: 2.5              |
|--------------------------|--------------------------------------|-------------------------|
| Type: Townhouse          | Area: 265 sq m                       | Pool                    |
| Setting: Close To Town   | Close To Schools                     | Urbanisation            |
| Orientation: East        | West                                 | Condition: Excellent    |
| Pool: Communal           | Climate Control: Air<br>Conditioning | Hot A/C                 |
| Cold A/C                 | Fireplace                            | Covered Terrace         |
| Fitted Wardrobes         | Private Terrace                      | Storage Room            |
| Ensuite Bathroom         | Double Glazing                       | Basement                |
| Kitchen: Fully Fitted    | Garden: Private                      | Security: Gated Complex |
| Entry Phone              | Parking: Underground                 | Garage                  |
| Utilities: Electricity   | Drinkable Water                      | Category: Resale        |
| Internal Area : 265 sq m |                                      |                         |