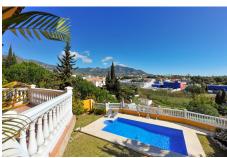

# 5 Bed Detached Villa For Sale

€995,000

Ref: APEX03087802

Mijas Costa, Costa del Sol

Reduced 95,000€! Originally listed 995.000€ now reduced to 899.000€ Fantastic villa that is located in a prestigious urbanization in Fuengirola. The property enjoys privacy, tranquility and panoramic views of the sea, mountains and surroundings. Very spacious with a large living room, fully furnished kitchen and spacious bedrooms. Private pool and possibility of independent apartment on the ground floor of the property. Only a couple of minutes away from all the amenities of the area. Features: - Panoramic views - Private pool - Fantastic terrace - Close to all amenties

#### **Property Description**

Location: Mijas Costa, Costa del Sol, Spain

Reduced 95,000€! Originally listed 995.000 € now reduced to 899.000 € Fantastic villa that is located in a prestigious urbanization in Fuengirola. The property enjoys privacy, tranquility and panoramic views of the sea, mountains and surroundings. Very spacious with a large living room, fully furnished kitchen and spacious bedrooms. Private pool and possibility of independent apartment on the ground floor of the property. Only a couple of minutes away from all the amenities of the area.

#### Features:

- Panoramic views
- Private pool
- Fantastic terrace
- Close to all amenties

### **Additional Info**

| For Sale             | Beds: 5                  | Baths: 4                 |
|----------------------|--------------------------|--------------------------|
| Type: Detached Villa | Area: 470 sq m           | Land Area: 640 sq m      |
| Pool                 | Setting: Close To Shops  | Close To Schools         |
| Orientation: East    | Pool: Private            | Climate Control: Hot A/C |
| Views: Sea           | Mountain                 | Panoramic                |
| Private Terrace      | Kitchen: Fully Fitted    | Garden: Private          |
| Parking: Covered     | Internal Area : 470 sq m | Land Size : 640 sq m     |