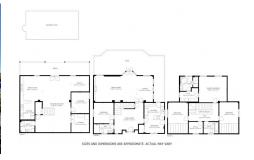

### **Additional Info**

| For Sale             | Beds: 5                  | Baths: 4                 |
|----------------------|--------------------------|--------------------------|
| Type: Detached Villa | Area: 470 sq m           | Land Area: 640 sq m      |
| Pool                 | Setting: Close To Shops  | Close To Schools         |
| Orientation: East    | Pool: Private            | Climate Control: Hot A/C |
| Views: Sea           | Mountain                 | Panoramic                |
| Private Terrace      | Kitchen: Fully Fitted    | Garden: Private          |
| Parking: Covered     | Internal Area : 470 sq m | Land Size : 640 sq m     |