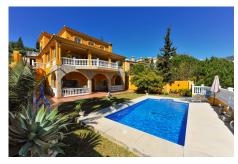

# 5 Bed Detached Villa For Sale

€995,000

Ref: APEX03087802

Mijas Costa, Costa del Sol

Reduced 95,000€! Originally listed 995.000€ now reduced to 899.000€ Fantastic villa that is located in a prestigious urbanization in Fuengirola. The property enjoys privacy, tranquility and panoramic views of the sea, mountains and surroundings. Very spacious with a large living room, fully furnished kitchen and spacious bedrooms. Private pool and possibility of independent apartment on the ground floor of the property. Only a couple of minutes away from all the amenities of the area. Features: - Panoramic views - Private pool - Fantastic terrace - Close to all amenties

#### **Property Description**

Location: Mijas Costa, Costa del Sol, Spain

Reduced 95,000€! Originally listed 995.000 € now reduced to 899.000 € Fantastic villa that is located in a prestigious urbanization in Fuengirola. The property enjoys privacy, tranquility and panoramic views of the sea, mountains and surroundings. Very spacious with a large living room, fully furnished kitchen and spacious bedrooms. Private pool and possibility of independent apartment on the ground floor of the property. Only a couple of minutes away from all the amenities of the area.

#### Features:

- Panoramic views
- Private pool
- Fantastic terrace
- Close to all amenties

### **Additional Info**

| For Sale             | Beds: 5                  | Baths: 4                 |
|----------------------|--------------------------|--------------------------|
| Type: Detached Villa | Area: 470 sq m           | Land Area: 640 sq m      |
| Pool                 | Setting: Close To Shops  | Close To Schools         |
| Orientation: East    | Pool: Private            | Climate Control: Hot A/C |
| Views: Sea           | Mountain                 | Panoramic                |
| Private Terrace      | Kitchen: Fully Fitted    | Garden: Private          |
| Parking: Covered     | Internal Area : 470 sq m | Land Size : 640 sq m     |