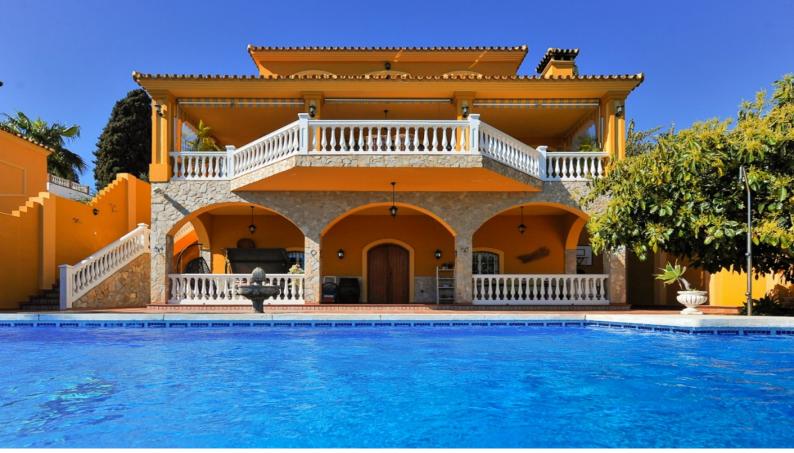

# 5 Bed Detached Villa For Sale

€995,000

Ref: APEX03087802

Mijas Costa, Costa del Sol

Reduced 95,000€! Originally listed 995.000€ now reduced to 899.000€ Fantastic villa that is located in a prestigious urbanization in Fuengirola. The property enjoys privacy, tranquility and panoramic views of the sea, mountains and surroundings. Very spacious with a large living room, fully furnished kitchen and spacious bedrooms. Private pool and possibility of independent apartment on the ground floor of the property. Only a couple of minutes away from all the amenities of the area. Features: - Panoramic views - Private pool - Fantastic terrace - Close to all amenties

#### **Property Description**

Location: Mijas Costa, Costa del Sol, Spain

Reduced 95,000€! Originally listed 995.000 € now reduced to 899.000 € Fantastic villa that is located in a prestigious urbanization in Fuengirola. The property enjoys privacy, tranquility and panoramic views of the sea, mountains and surroundings. Very spacious with a large living room, fully furnished kitchen and spacious bedrooms. Private pool and possibility of independent apartment on the ground floor of the property. Only a couple of minutes away from all the amenities of the area.