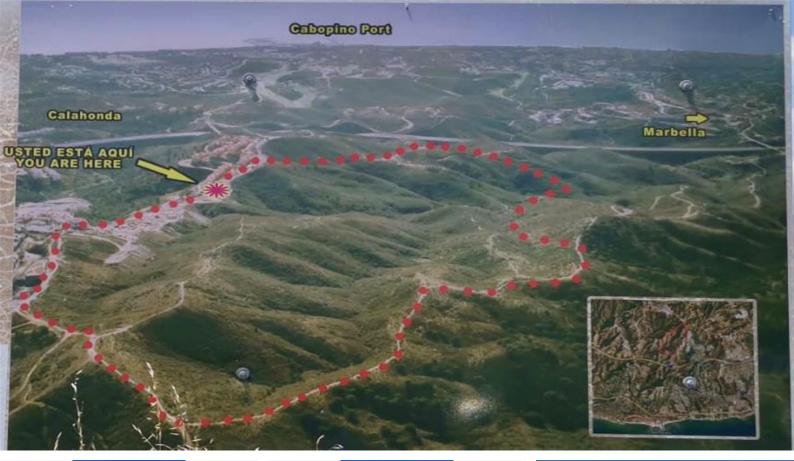

## **Property Description**

**Location:** Marbella, Costa del Sol, Spain GREAT OPPORTUNITY OF RUSTIC LAND IN MARBELLA!

Plot that borders Calahonda but belongs to Marbella.

Rustic property located on land classified as common undeveloped.

The common undeveloped land is constituted by the lands that the General Plan qualifies as such due to the double condition of not being necessary for the development and urbanization process in the term. All of which leads to dictate measures for the preservation of its rustic nature through the imposition of restrictions for its construction and use.