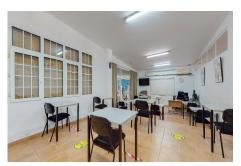

### Benalmadena, Costa del Sol

Ref: APEX03858166

Large commercial premises of 1295 m2 for investment in Benalmádena. Very well located and connected. It currently operates as a diving center, with the possibility of continuing the business via transfer or for any other activity (Storage rooms, Gym, Health Center, etc.) There is also the possibility of acquiring 3 other premises of 70m2 each, connected to the first for €200,000 each that can be used for independent activities or joined together.

#### Location: Benalmadena, Costa del Sol, Spain

Large commercial premises of 1295 m2 for investment in Benalmádena. Very well located and connected.

It currently operates as a diving center, with the possibility of continuing the business via transfer or for any other activity (Storage rooms, Gym, Health Center, etc.)