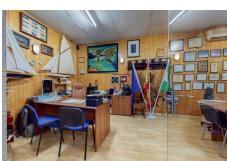

### Benalmadena, Costa del Sol

Ref: APEX03858166

Large commercial premises of 1295 m2 for investment in Benalmádena. Very well located and connected. It currently operates as a diving center, with the possibility of continuing the business via transfer or for any other activity (Storage rooms, Gym, Health Center, etc.) There is also the possibility of acquiring 3 other premises of 70m2 each, connected to the first for €200,000 each that can be used for independent activities or joined together.

#### Location: Benalmadena, Costa del Sol, Spain

Large commercial premises of 1295 m2 for investment in Benalmádena. Very well located and connected.

It currently operates as a diving center, with the possibility of continuing the business via transfer or for any other activity (Storage rooms, Gym, Health Center, etc.)