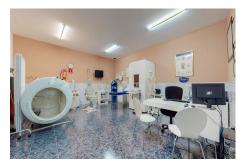

### Benalmadena, Costa del Sol

Ref: APEX03858166

Large commercial premises of 1295 m2 for investment in Benalmádena. Very well located and connected. It currently operates as a diving center, with the possibility of continuing the business via transfer or for any other activity (Storage rooms, Gym, Health Center, etc.) There is also the possibility of acquiring 3 other premises of 70m2 each, connected to the first for €200,000 each that can be used for independent activities or joined together.

#### Location: Benalmadena, Costa del Sol, Spain

Large commercial premises of 1295 m2 for investment in Benalmádena. Very well located and connected.

It currently operates as a diving center, with the possibility of continuing the business via transfer or for any other activity (Storage rooms, Gym, Health Center, etc.)