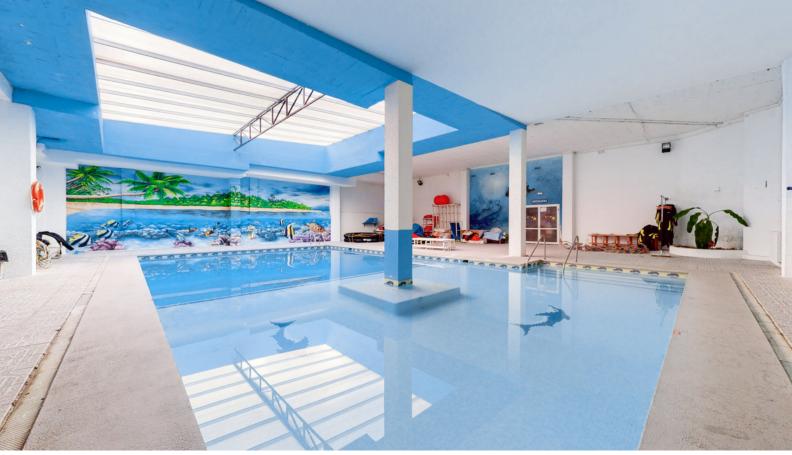

### Benalmadena, Costa del Sol

Ref: APEX03858166

Large commercial premises of 1295 m2 for investment in Benalmádena. Very well located and connected. It currently operates as a diving center, with the possibility of continuing the business via transfer or for any other activity (Storage rooms, Gym, Health Center, etc.) There is also the possibility of acquiring 3 other premises of 70m2 each, connected to the first for €200,000 each that can be used for independent activities or joined together.

#### Location: Benalmadena, Costa del Sol, Spain

Large commercial premises of 1295 m2 for investment in Benalmádena. Very well located and connected.

It currently operates as a diving center, with the possibility of continuing the business via transfer or for any other activity (Storage rooms, Gym, Health Center, etc.)

## **Additional Info**

| For Sale                             | Beds: 7                | Baths: 2             |
|--------------------------------------|------------------------|----------------------|
| Type: Commercial Plot                | Area: 1295 sq m        | Pool                 |
| Setting: Commercial Area             | Close To Shops         | Close To Sea         |
| Close To Town                        | Close To Schools       | Orientation: West    |
| Condition: Good                      | Pool: Private          | Indoor               |
| Climate Control: Air<br>Conditioning | Views: Urban           | Street               |
| Near Transport                       | WiFi                   | Gym                  |
| Storage Room                         | Utility Room           | Fiber Optic          |
| Furniture: Optional                  | Utilities: Electricity | Category: Investment |
| Internal Area : 1295 sq m            |                        |                      |