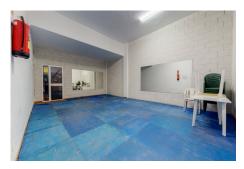

### Benalmadena, Costa del Sol

Ref: APEX03858166

Large commercial premises of 1295 m2 for investment in Benalmádena. Very well located and connected. It currently operates as a diving center, with the possibility of continuing the business via transfer or for any other activity (Storage rooms, Gym, Health Center, etc.) There is also the possibility of acquiring 3 other premises of 70m2 each, connected to the first for €200,000 each that can be used for independent activities or joined together.

#### Location: Benalmadena, Costa del Sol, Spain

Large commercial premises of 1295 m2 for investment in Benalmádena. Very well located and connected.

It currently operates as a diving center, with the possibility of continuing the business via transfer or for any other activity (Storage rooms, Gym, Health Center, etc.)