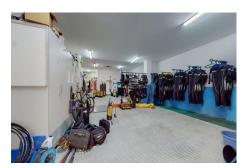

### Benalmadena, Costa del Sol

Ref: APEX03858166

Large commercial premises of 1295 m2 for investment in Benalmádena. Very well located and connected. It currently operates as a diving center, with the possibility of continuing the business via transfer or for any other activity (Storage rooms, Gym, Health Center, etc.) There is also the possibility of acquiring 3 other premises of 70m2 each, connected to the first for €200,000 each that can be used for independent activities or joined together.

#### Location: Benalmadena, Costa del Sol, Spain

Large commercial premises of 1295 m2 for investment in Benalmádena. Very well located and connected.

It currently operates as a diving center, with the possibility of continuing the business via transfer or for any other activity (Storage rooms, Gym, Health Center, etc.)