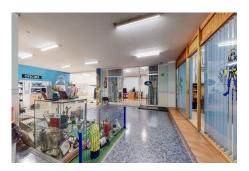

### Benalmadena, Costa del Sol

Ref: APEX03858166

Large commercial premises of 1295 m2 for investment in Benalmádena. Very well located and connected. It currently operates as a diving center, with the possibility of continuing the business via transfer or for any other activity (Storage rooms, Gym, Health Center, etc.) There is also the possibility of acquiring 3 other premises of 70m2 each, connected to the first for €200,000 each that can be used for independent activities or joined together.

#### Location: Benalmadena, Costa del Sol, Spain

Large commercial premises of 1295 m2 for investment in Benalmádena. Very well located and connected.

It currently operates as a diving center, with the possibility of continuing the business via transfer or for any other activity (Storage rooms, Gym, Health Center, etc.)