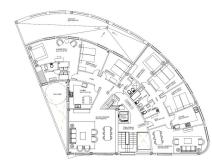

## **Property Description**

Location: Málaga, Costa del Sol, Spain

Fantastic opportunity. Building plot of 1015m2 with permission to build a development of 5 flats with private parking.

Three ground floor flats with reception room, separate kitchen, two bedrooms, bathroom and WC.

Lift leading to;

Two top floor flats with reception room, separate kitchen, three bedrooms, two bathrooms and WC.

Parking for 9 cars accessible by a car lift. Each unit also benefits from a storage room located on the parking level.