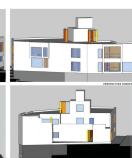

## **Property Description**

Location: Málaga, Costa del Sol, Spain

Fantastic opportunity. Building plot of 1015m2 with permission to build a development of 5 flats with private parking.

Three ground floor flats with reception room, separate kitchen, two bedrooms, bathroom and WC.

Lift leading to;

Two top floor flats with reception room, separate kitchen, three bedrooms, two bathrooms and WC.

Parking for 9 cars accessible by a car lift. Each unit also benefits from a storage room located on the parking level.