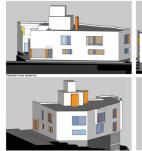

## **Property Description**

Location: Málaga, Costa del Sol, Spain

Fantastic opportunity. Building plot of 1015m2 with permission to build a development of 5 flats with private parking.

Three ground floor flats with reception room, separate kitchen, two bedrooms, bathroom and WC.

Lift leading to;

Two top floor flats with reception room, separate kitchen, three bedrooms, two bathrooms and WC.

Parking for 9 cars accessible by a car lift. Each unit also benefits from a storage room located on the parking level.