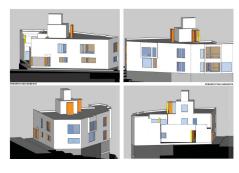

## **Property Description**

Location: Málaga, Costa del Sol, Spain

Fantastic opportunity. Building plot of 1015m2 with permission to build a development of 5 flats with private parking.

Three ground floor flats with reception room, separate kitchen, two bedrooms, bathroom and WC.

Lift leading to;

Two top floor flats with reception room, separate kitchen, three bedrooms, two bathrooms and WC.

Parking for 9 cars accessible by a car lift. Each unit also benefits from a storage room located on the parking level.