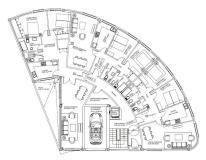

## **Property Description**

Location: Málaga, Costa del Sol, Spain

Fantastic opportunity. Building plot of 1015m2 with permission to build a development of 5 flats with private parking.

Three ground floor flats with reception room, separate kitchen, two bedrooms, bathroom and WC.

Lift leading to;

Two top floor flats with reception room, separate kitchen, three bedrooms, two bathrooms and WC.

Parking for 9 cars accessible by a car lift. Each unit also benefits from a storage room located on the parking level.