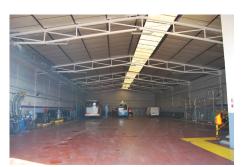

#### Ref: APEX03850282

Commercial building located in the Polígono de la Ermita, in the town of Marbella. Located in the new area. It has a constructed area of 1792.50 m2. The industrial unit has 1,000m2 covered area and an outdoor patio of 792.50m2. The patio is prepared for its possible total or partial closure. The industrial unit has two services and offices on two floors. It is adjacent to other commercial buildings. It has installation of electricity, water and telephone. The current owners have signed a rental agreement until 2027 for the monthly amount of € 6,000

## **Property Description**

Location: Marbella, Costa del Sol, Spain

Commercial building located in the Polígono de la Ermita, in the town of Marbella. Located in the new area.

It has a constructed area of 1792.50 m2. The industrial unit has 1,000m2 covered area and an outdoor patio of 792.50m2. The patio is prepared for its possible total or partial closure.

The industrial unit has two services and offices on two floors.

It is adjacent to other commercial buildings.

It has installation of electricity, water and telephone.

The current owners have signed a rental agreement until 2027 for the monthly amount of  $\notin$  6,000