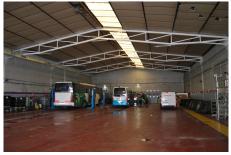

#### Ref: APEX03850282

Commercial building located in the Polígono de la Ermita, in the town of Marbella. Located in the new area. It has a constructed area of 1792.50 m2. The industrial unit has 1,000m2 covered area and an outdoor patio of 792.50m2. The patio is prepared for its possible total or partial closure. The industrial unit has two services and offices on two floors. It is adjacent to other commercial buildings. It has installation of electricity, water and telephone. The current owners have signed a rental agreement until 2027 for the monthly amount of € 6,000

## **Property Description**

Location: Marbella, Costa del Sol, Spain

Commercial building located in the Polígono de la Ermita, in the town of Marbella. Located in the new area.

It has a constructed area of 1792.50 m2. The industrial unit has 1,000m2 covered area and an outdoor patio of 792.50m2. The patio is prepared for its possible total or partial closure.

The industrial unit has two services and offices on two floors.

It is adjacent to other commercial buildings.

It has installation of electricity, water and telephone.

The current owners have signed a rental agreement until 2027 for the monthly amount of  $\notin$  6,000