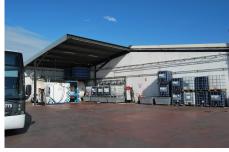

#### Ref: APEX03850282

Commercial building located in the Polígono de la Ermita, in the town of Marbella. Located in the new area. It has a constructed area of 1792.50 m2. The industrial unit has 1,000m2 covered area and an outdoor patio of 792.50m2. The patio is prepared for its possible total or partial closure. The industrial unit has two services and offices on two floors. It is adjacent to other commercial buildings. It has installation of electricity, water and telephone. The current owners have signed a rental agreement until 2027 for the monthly amount of € 6,000

## **Property Description**

Location: Marbella, Costa del Sol, Spain

Commercial building located in the Polígono de la Ermita, in the town of Marbella. Located in the new area.

It has a constructed area of 1792.50 m2. The industrial unit has 1,000m2 covered area and an outdoor patio of 792.50m2. The patio is prepared for its possible total or partial closure.

The industrial unit has two services and offices on two floors.

It is adjacent to other commercial buildings.

It has installation of electricity, water and telephone.

The current owners have signed a rental agreement until 2027 for the monthly amount of  $\notin$  6,000