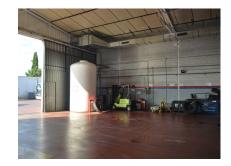

#### Ref: APEX03850282

Commercial building located in the Polígono de la Ermita, in the town of Marbella. Located in the new area. It has a constructed area of 1792.50 m2. The industrial unit has 1,000m2 covered area and an outdoor patio of 792.50m2. The patio is prepared for its possible total or partial closure. The industrial unit has two services and offices on two floors. It is adjacent to other commercial buildings. It has installation of electricity, water and telephone. The current owners have signed a rental agreement until 2027 for the monthly amount of € 6,000

## **Property Description**

Location: Marbella, Costa del Sol, Spain

Commercial building located in the Polígono de la Ermita, in the town of Marbella. Located in the new area.

It has a constructed area of 1792.50 m2. The industrial unit has 1,000m2 covered area and an outdoor patio of 792.50m2. The patio is prepared for its possible total or partial closure.

The industrial unit has two services and offices on two floors.

It is adjacent to other commercial buildings.

It has installation of electricity, water and telephone.

The current owners have signed a rental agreement until 2027 for the monthly amount of  $\notin$  6,000