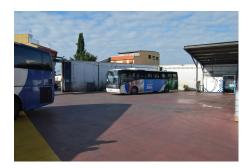

#### Ref: APEX03850282

Commercial building located in the Polígono de la Ermita, in the town of Marbella. Located in the new area. It has a constructed area of 1792.50 m2. The industrial unit has 1,000m2 covered area and an outdoor patio of 792.50m2. The patio is prepared for its possible total or partial closure. The industrial unit has two services and offices on two floors. It is adjacent to other commercial buildings. It has installation of electricity, water and telephone. The current owners have signed a rental agreement until 2027 for the monthly amount of € 6,000

## **Property Description**

Location: Marbella, Costa del Sol, Spain

Commercial building located in the Polígono de la Ermita, in the town of Marbella. Located in the new area.

It has a constructed area of 1792.50 m2. The industrial unit has 1,000m2 covered area and an outdoor patio of 792.50m2. The patio is prepared for its possible total or partial closure.

The industrial unit has two services and offices on two floors.

It is adjacent to other commercial buildings.

It has installation of electricity, water and telephone.

The current owners have signed a rental agreement until 2027 for the monthly amount of  $\notin$  6,000