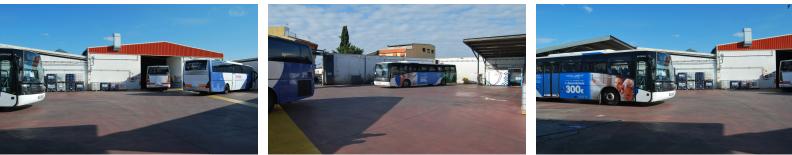

#### Ref: APEX03850282

Commercial building located in the Polígono de la Ermita, in the town of Marbella. Located in the new area. It has a constructed area of 1792.50 m2. The industrial unit has 1,000m2 covered area and an outdoor patio of 792.50m2. The patio is prepared for its possible total or partial closure. The industrial unit has two services and offices on two floors. It is adjacent to other commercial buildings. It has installation of electricity, water and telephone. The current owners have signed a rental agreement until 2027 for the monthly amount of € 6,000

## **Property Description**

Location: Marbella, Costa del Sol, Spain

Commercial building located in the Polígono de la Ermita, in the town of Marbella. Located in the new area.

It has a constructed area of 1792.50 m2. The industrial unit has 1,000m2 covered area and an outdoor patio of 792.50m2. The patio is prepared for its possible total or partial closure.

The industrial unit has two services and offices on two floors.

It is adjacent to other commercial buildings.

It has installation of electricity, water and telephone.

The current owners have signed a rental agreement until 2027 for the monthly amount of  $\notin$  6,000