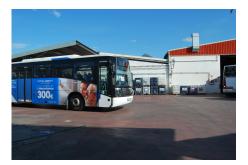

#### Ref: APEX03850282

Commercial building located in the Polígono de la Ermita, in the town of Marbella. Located in the new area. It has a constructed area of 1792.50 m2. The industrial unit has 1,000m2 covered area and an outdoor patio of 792.50m2. The patio is prepared for its possible total or partial closure. The industrial unit has two services and offices on two floors. It is adjacent to other commercial buildings. It has installation of electricity, water and telephone. The current owners have signed a rental agreement until 2027 for the monthly amount of € 6,000

## **Property Description**

Location: Marbella, Costa del Sol, Spain

Commercial building located in the Polígono de la Ermita, in the town of Marbella. Located in the new area.

It has a constructed area of 1792.50 m2. The industrial unit has 1,000m2 covered area and an outdoor patio of 792.50m2. The patio is prepared for its possible total or partial closure.

The industrial unit has two services and offices on two floors.

It is adjacent to other commercial buildings.

It has installation of electricity, water and telephone.

The current owners have signed a rental agreement until 2027 for the monthly amount of  $\notin$  6,000