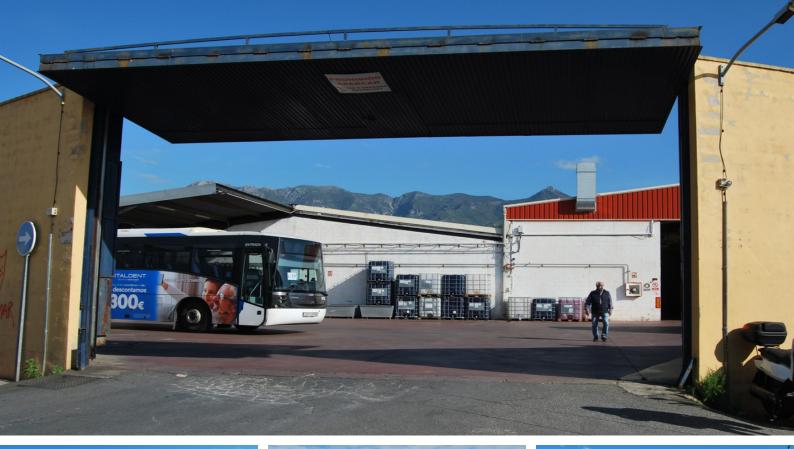

#### Ref: APEX03850282

Commercial building located in the Polígono de la Ermita, in the town of Marbella. Located in the new area. It has a constructed area of 1792.50 m2. The industrial unit has 1,000m2 covered area and an outdoor patio of 792.50m2. The patio is prepared for its possible total or partial closure. The industrial unit has two services and offices on two floors. It is adjacent to other commercial buildings. It has installation of electricity, water and telephone. The current owners have signed a rental agreement until 2027 for the monthly amount of € 6,000

## **Property Description**

Location: Marbella, Costa del Sol, Spain

Commercial building located in the Polígono de la Ermita, in the town of Marbella. Located in the new area.

It has a constructed area of 1792.50 m2. The industrial unit has 1,000m2 covered area and an outdoor patio of 792.50m2. The patio is prepared for its possible total or partial closure.

The industrial unit has two services and offices on two floors.

It is adjacent to other commercial buildings.

It has installation of electricity, water and telephone.

The current owners have signed a rental agreement until 2027 for the monthly amount of  $\notin$  6,000