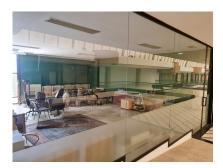

#### **Property Description**

Location: Puerto Banús, Costa del Sol, Spain

Nice 156 m2 plus 20 M2 terrace m2 office on the top floor of a large commercial business center, in Puerto Banus, a step away from the famous CORTE INGLES.

The office is completely diaphonous, it will be prepared, with beautiful views of the avenue, morning sun, EAST..

The views are spectacular to the sea.

All kinds of businesses in the Shopping Center, elevator, garages, etc.