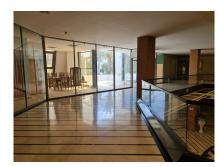

#### Puerto Banús, Costa del Sol

Nice 156 m2 plus 20 M2 terrace m2 office on the top floor of a large commercial business center, in Puerto Banus, a step away from the famous CORTE INGLES. The office is completely diaphonous, it will be prepared, with beautiful views of the avenue, morning sun, EAST.. The views are spectacular to the sea. All kinds of businesses in the Shopping Center, elevator, garages, etc. Without a doubt an excellent investment. so much to dedicate it to the rent, as for office, or any type of business. Do not hesitate if you want to be in the same Puerto Banus, acquire this wonderful office. at a bargain price.

#### **Property Description**

Location: Puerto Banús, Costa del Sol, Spain

Nice 156 m2 plus 20 M2 terrace m2 office on the top floor of a large commercial business center, in Puerto Banus, a step away from the famous CORTE INGLES.

The office is completely diaphonous, it will be prepared, with beautiful views of the avenue, morning sun, EAST..

The views are spectacular to the sea.

All kinds of businesses in the Shopping Center, elevator, garages, etc.