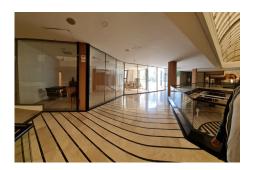

#### Puerto Banús, Costa del Sol

Nice 156 m2 plus 20 M2 terrace m2 office on the top floor of a large commercial business center, in Puerto Banus, a step away from the famous CORTE INGLES. The office is completely diaphonous, it will be prepared, with beautiful views of the avenue, morning sun, EAST.. The views are spectacular to the sea. All kinds of businesses in the Shopping Center, elevator, garages, etc. Without a doubt an excellent investment. so much to dedicate it to the rent, as for office, or any type of business. Do not hesitate if you want to be in the same Puerto Banus, acquire this wonderful office. at a bargain price.

#### **Property Description**

Location: Puerto Banús, Costa del Sol, Spain

Nice 156 m2 plus 20 M2 terrace m2 office on the top floor of a large commercial business center, in Puerto Banus, a step away from the famous CORTE INGLES.

The office is completely diaphonous, it will be prepared, with beautiful views of the avenue, morning sun, EAST..

The views are spectacular to the sea.

All kinds of businesses in the Shopping Center, elevator, garages, etc.