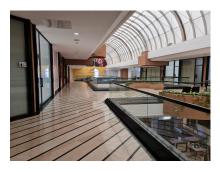

#### Puerto Banús, Costa del Sol

Nice 156 m2 plus 20 M2 terrace m2 office on the top floor of a large commercial business center, in Puerto Banus, a step away from the famous CORTE INGLES. The office is completely diaphonous, it will be prepared, with beautiful views of the avenue, morning sun, EAST.. The views are spectacular to the sea. All kinds of businesses in the Shopping Center, elevator, garages, etc. Without a doubt an excellent investment. so much to dedicate it to the rent, as for office, or any type of business. Do not hesitate if you want to be in the same Puerto Banus, acquire this wonderful office. at a bargain price.

#### **Property Description**

Location: Puerto Banús, Costa del Sol, Spain

Nice 156 m2 plus 20 M2 terrace m2 office on the top floor of a large commercial business center, in Puerto Banus, a step away from the famous CORTE INGLES.

The office is completely diaphonous, it will be prepared, with beautiful views of the avenue, morning sun, EAST..

The views are spectacular to the sea.

All kinds of businesses in the Shopping Center, elevator, garages, etc.