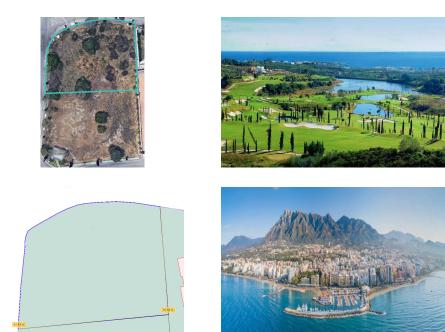

#### Location: Los Flamingos, Costa del Sol, Spain

Incredible opportunity to own adjacent prime residential plots in coveted Los Flamingos area. Boasting stunning sea views, these plots offer the perfect canvas for your dream home. Purchase both plots together for a reduced price and maximize potential. Located in luxurious urbanization near 5-star Villapadierna Hotel.

Permitted construction density of 0.22m2/m2 for residential use. Don't miss out on this opportunity to own a spectacular plot in a prime location.

Interested? Contact us for more information and visits!

## **Additional Info**

| For Sale               | Type: Residential Plot | Land Area: 1310 sq m  |
|------------------------|------------------------|-----------------------|
| Setting: Close To Golf | Close To Shops         | Close To Schools      |
| Close To Forest        | Views: Sea             | Mountain              |
| Panoramic              | Street                 | Category: Cheap       |
| Golf                   | Investment             | Land Size : 1310 sq m |