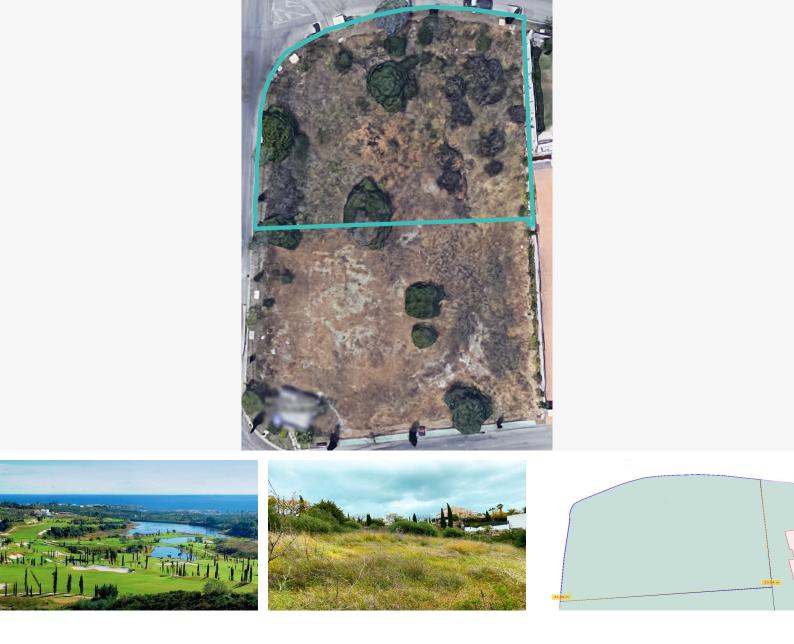

#### Location: Los Flamingos, Costa del Sol, Spain

Incredible opportunity to own adjacent prime residential plots in coveted Los Flamingos area. Boasting stunning sea views, these plots offer the perfect canvas for your dream home. Purchase both plots together for a reduced price and maximize potential. Located in luxurious urbanization near 5-star Villapadierna Hotel.

Permitted construction density of 0.22m2/m2 for residential use. Don't miss out on this opportunity to own a spectacular plot in a prime location.

Interested? Contact us for more information and visits!

## **Additional Info**

| For Sale               | Type: Residential Plot | Land Area: 1310 sq m  |
|------------------------|------------------------|-----------------------|
| Setting: Close To Golf | Close To Shops         | Close To Schools      |
| Close To Forest        | Views: Sea             | Mountain              |
| Panoramic              | Street                 | Category: Cheap       |
| Golf                   | Investment             | Land Size : 1310 sq m |