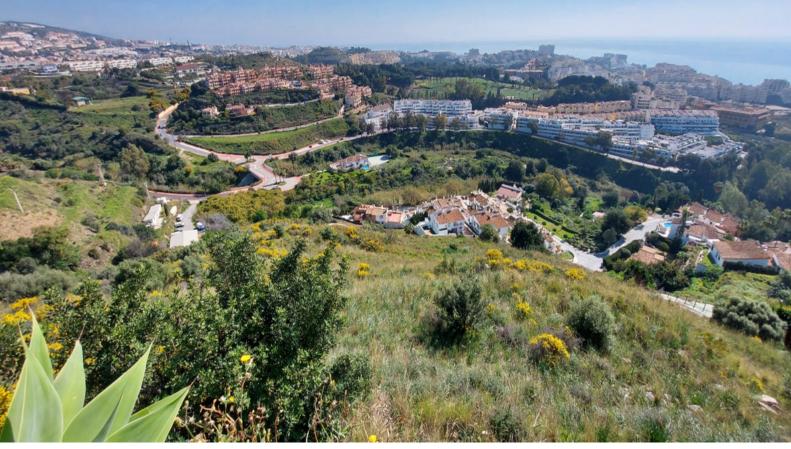

## **Residential Plot For Sale**

€5,800,000

Benalmadena Costa, Costa del Sol

Ref: APEX03823444

The orientation is, fundamentally, north, south and east and in any of these winds you can enjoy extraordinary views that go from the southern slope of the town to the sea. Given the orientation of the land, exposure to the sun is total over the entire area. In total, there is 15,591M2 of land on which a maximum of 195 homes can be built. Of these 15.591M2 are available to build 10,913M2 on which a total of 136 homes and/or a "Pueblo Mediterráneo" can be build (depending on what the developer prefers). The remaining 4,677 M2 are designated for building "VPO" homes (up to 59 units maximum). Please note that we have a list of buyers (!) who are eager to purchase the VPO homes.

## **Property Description**

Location: Benalmadena Costa, Costa del Sol, Spain

The orientation is, fundamentally, north, south and east and in any of these winds you can enjoy extraordinary views that go from the southern slope of the town to the sea.

Given the orientation of the land, exposure to the sun is total over the entire area.

In total, there is 15,591M2 of land on which a maximum of 195 homes can be built.

Of these 15.591M2 are available to build 10,913M2 on which a total of 136 homes and/or a "Pueblo Mediterráneo" can be build (depending on what the developer prefers).