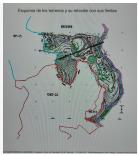

## **Residential Plot For Sale**

€5,800,000

Benalmadena Costa, Costa del Sol

Ref: APEX03823444

The orientation is, fundamentally, north, south and east and in any of these winds you can enjoy extraordinary views that go from the southern slope of the town to the sea. Given the orientation of the land, exposure to the sun is total over the entire area. In total, there is 15,591M2 of land on which a maximum of 195 homes can be built. Of these 15.591M2 are available to build 10,913M2 on which a total of 136 homes and/or a "Pueblo Mediterráneo" can be build (depending on what the developer prefers). The remaining 4,677 M2 are designated for building "VPO" homes (up to 59 units maximum). Please note that we have a list of buyers (!) who are eager to purchase the VPO homes.

Given the orientation of the land, exposure to the sun is total over the entire area.

In total, there is 15,591M2 of land on which a maximum of 195 homes can be built.

Of these 15.591M2 are available to build 10,913M2 on which a total of 136 homes and/or a "Pueblo Mediterráneo" can be build (depending on what the developer prefers).

The remaining 4,677 M2 are designated for building "VPO" homes (up to 59 units maximum).

Please note that we have a list of buyers (!) who are eager to purchase the VPO homes.