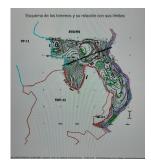

## **Residential Plot For Sale**

€5,800,000

Benalmadena Costa, Costa del Sol

Ref: APEX03823444

The orientation is, fundamentally, north, south and east and in any of these winds you can enjoy extraordinary views that go from the southern slope of the town to the sea. Given the orientation of the land, exposure to the sun is total over the entire area. In total, there is 15,591M2 of land on which a maximum of 195 homes can be built. Of these 15.591M2 are available to build 10,913M2 on which a total of 136 homes and/or a "Pueblo Mediterráneo" can be build (depending on what the developer prefers). The remaining 4,677 M2 are designated for building "VPO" homes (up to 59 units maximum). Please note that we have a list of buyers (!) who are eager to purchase the VPO homes.

Given the orientation of the land, exposure to the sun is total over the entire area.

In total, there is 15,591M2 of land on which a maximum of 195 homes can be built.

Of these 15.591M2 are available to build 10,913M2 on which a total of 136 homes and/or a "Pueblo Mediterráneo" can be build (depending on what the developer prefers).

The remaining 4,677 M2 are designated for building "VPO" homes (up to 59 units maximum).

Please note that we have a list of buyers (!) who are eager to purchase the VPO homes.