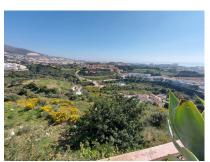

## **Residential Plot For Sale**

€5,800,000

Benalmadena Costa, Costa del Sol

Ref: APEX03823444

The orientation is, fundamentally, north, south and east and in any of these winds you can enjoy extraordinary views that go from the southern slope of the town to the sea. Given the orientation of the land, exposure to the sun is total over the entire area. In total, there is 15,591M2 of land on which a maximum of 195 homes can be built. Of these 15.591M2 are available to build 10,913M2 on which a total of 136 homes and/or a "Pueblo Mediterráneo" can be build (depending on what the developer prefers). The remaining 4,677 M2 are designated for building "VPO" homes (up to 59 units maximum). Please note that we have a list of buyers (!) who are eager to purchase the VPO homes.

## **Property Description**

Location: Benalmadena Costa, Costa del Sol, Spain

The orientation is, fundamentally, north, south and east and in any of these winds you can enjoy extraordinary views that go from the southern slope of the town to the sea.

Given the orientation of the land, exposure to the sun is total over the entire area.

In total, there is 15,591M2 of land on which a maximum of 195 homes can be built.

Of these 15.591M2 are available to build 10,913M2 on which a total of 136 homes and/or a "Pueblo Mediterráneo" can be build (depending on what the developer prefers).