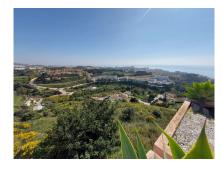

## **Residential Plot For Sale**

€5,800,000

Benalmadena Costa, Costa del Sol

Ref: APEX03823444

The orientation is, fundamentally, north, south and east and in any of these winds you can enjoy extraordinary views that go from the southern slope of the town to the sea. Given the orientation of the land, exposure to the sun is total over the entire area. In total, there is 15,591M2 of land on which a maximum of 195 homes can be built. Of these 15.591M2 are available to build 10,913M2 on which a total of 136 homes and/or a "Pueblo Mediterráneo" can be build (depending on what the developer prefers). The remaining 4,677 M2 are designated for building "VPO" homes (up to 59 units maximum). Please note that we have a list of buyers (!) who are eager to purchase the VPO homes.

## **Property Description**

Location: Benalmadena Costa, Costa del Sol, Spain

The orientation is, fundamentally, north, south and east and in any of these winds you can enjoy extraordinary views that go from the southern slope of the town to the sea.

Given the orientation of the land, exposure to the sun is total over the entire area.

In total, there is 15,591M2 of land on which a maximum of 195 homes can be built.

Of these 15.591M2 are available to build 10,913M2 on which a total of 136 homes and/or a "Pueblo Mediterráneo" can be build (depending on what the developer prefers).