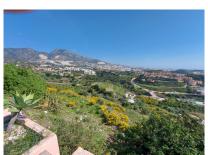

## **Residential Plot For Sale**

€5,800,000

Benalmadena Costa, Costa del Sol

Ref: APEX03823444

The orientation is, fundamentally, north, south and east and in any of these winds you can enjoy extraordinary views that go from the southern slope of the town to the sea. Given the orientation of the land, exposure to the sun is total over the entire area. In total, there is 15,591M2 of land on which a maximum of 195 homes can be built. Of these 15.591M2 are available to build 10,913M2 on which a total of 136 homes and/or a "Pueblo Mediterráneo" can be build (depending on what the developer prefers). The remaining 4,677 M2 are designated for building "VPO" homes (up to 59 units maximum). Please note that we have a list of buyers (!) who are eager to purchase the VPO homes.

## **Property Description**

Location: Benalmadena Costa, Costa del Sol, Spain

The orientation is, fundamentally, north, south and east and in any of these winds you can enjoy extraordinary views that go from the southern slope of the town to the sea.

Given the orientation of the land, exposure to the sun is total over the entire area.

In total, there is 15,591M2 of land on which a maximum of 195 homes can be built.

Of these 15.591M2 are available to build 10,913M2 on which a total of 136 homes and/or a "Pueblo Mediterráneo" can be build (depending on what the developer prefers).