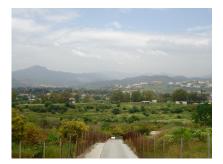

### Ref: APEX03287209

Commercial plot with future residential licence for sale in San Pedro de Alcantara, Marbella. I Plot of 5620 m2 with 748 m2 footprint, 900 m2 interior, warehouse with future residential construction possibilities on top of the building north of San Pedro town next to the las Medranas lake. Large parking lot and part of land with avocado trees, irrigation and water reservoir. The commercial building is prepared for building apartments on top as soon as the new Marbella PGOU gets approved, as well on the remaining land construction will be permitted. Views towards west, lake, and north, mountains and countryside. A few minutes by car to the A7 tollroad, San Pedro town, Guadalmina Alta, and all facilities. Rental contracts to expire within the next few years. Official registration of the...

### Location: San Pedro de Alcántara, Costa del Sol, Spain

Commercial plot with future residential licence for sale in San Pedro de Alcantara, Marbella. I

Plot of 5620 m2 with 748 m2 footprint, 900 m2 interior, warehouse with future residential construction possibilities on top of the building north of San Pedro town next to the las Medranas lake. Large parking lot and part of land with avocado trees, irrigation and water reservoir. The commercial building is prepared for building apartments on top as soon as the new Marbella PGOU gets approved, as well on the remaining land construction will be permitted. Views towards west, lake, and north, mountains and countryside. A few minutes by car to the A7 tollroad, San Pedro town, Guadalmina Alta, and all facilities.