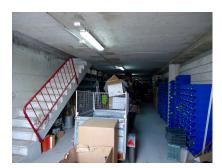

### Ref: APEX03287209

Commercial plot with future residential licence for sale in San Pedro de Alcantara, Marbella. I Plot of 5620 m2 with 748 m2 footprint, 900 m2 interior, warehouse with future residential construction possibilities on top of the building north of San Pedro town next to the las Medranas lake. Large parking lot and part of land with avocado trees, irrigation and water reservoir. The commercial building is prepared for building apartments on top as soon as the new Marbella PGOU gets approved, as well on the remaining land construction will be permitted. Views towards west, lake, and north, mountains and countryside. A few minutes by car to the A7 tollroad, San Pedro town, Guadalmina Alta, and all facilities. Rental contracts to expire within the next few years. Official registration of the...

### Location: San Pedro de Alcántara, Costa del Sol, Spain

Commercial plot with future residential licence for sale in San Pedro de Alcantara, Marbella. I

Plot of 5620 m2 with 748 m2 footprint, 900 m2 interior, warehouse with future residential construction possibilities on top of the building north of San Pedro town next to the las Medranas lake. Large parking lot and part of land with avocado trees, irrigation and water reservoir. The commercial building is prepared for building apartments on top as soon as the new Marbella PGOU gets approved, as well on the remaining land construction will be permitted. Views towards west, lake, and north, mountains and countryside. A few minutes by car to the A7 tollroad, San Pedro town, Guadalmina Alta, and all facilities.