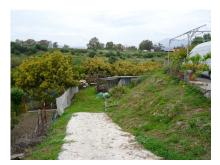

### Ref: APEX03287209

Commercial plot with future residential licence for sale in San Pedro de Alcantara, Marbella. I Plot of 5620 m2 with 748 m2 footprint, 900 m2 interior, warehouse with future residential construction possibilities on top of the building north of San Pedro town next to the las Medranas lake. Large parking lot and part of land with avocado trees, irrigation and water reservoir. The commercial building is prepared for building apartments on top as soon as the new Marbella PGOU gets approved, as well on the remaining land construction will be permitted. Views towards west, lake, and north, mountains and countryside. A few minutes by car to the A7 tollroad, San Pedro town, Guadalmina Alta, and all facilities. Rental contracts to expire within the next few years. Official registration of the...

### Location: San Pedro de Alcántara, Costa del Sol, Spain

Commercial plot with future residential licence for sale in San Pedro de Alcantara, Marbella. I

Plot of 5620 m2 with 748 m2 footprint, 900 m2 interior, warehouse with future residential construction possibilities on top of the building north of San Pedro town next to the las Medranas lake. Large parking lot and part of land with avocado trees, irrigation and water reservoir. The commercial building is prepared for building apartments on top as soon as the new Marbella PGOU gets approved, as well on the remaining land construction will be permitted. Views towards west, lake, and north, mountains and countryside. A few minutes by car to the A7 tollroad, San Pedro town, Guadalmina Alta, and all facilities.