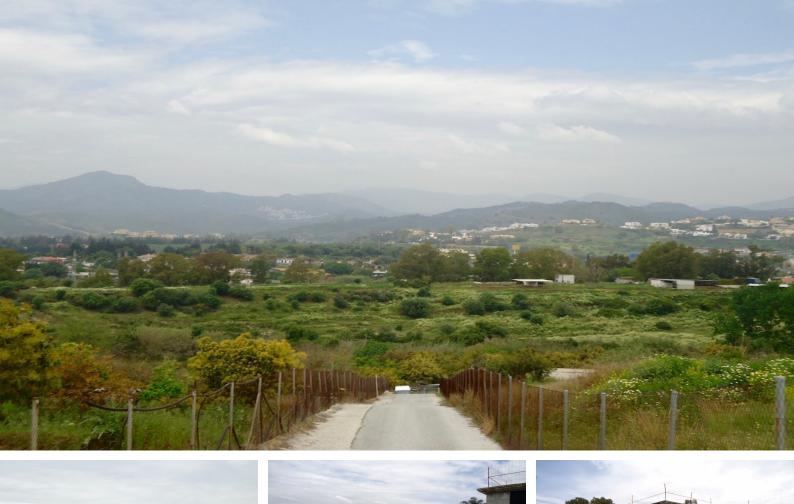

### Ref: APEX03287209

Commercial plot with future residential licence for sale in San Pedro de Alcantara, Marbella. I Plot of 5620 m2 with 748 m2 footprint, 900 m2 interior, warehouse with future residential construction possibilities on top of the building north of San Pedro town next to the las Medranas lake. Large parking lot and part of land with avocado trees, irrigation and water reservoir. The commercial building is prepared for building apartments on top as soon as the new Marbella PGOU gets approved, as well on the remaining land construction will be permitted. Views towards west, lake, and north, mountains and countryside. A few minutes by car to the A7 tollroad, San Pedro town, Guadalmina Alta, and all facilities. Rental contracts to expire within the next few years. Official registration of the...

### Location: San Pedro de Alcántara, Costa del Sol, Spain

Commercial plot with future residential licence for sale in San Pedro de Alcantara, Marbella. I

Plot of 5620 m2 with 748 m2 footprint, 900 m2 interior, warehouse with future residential construction possibilities on top of the building north of San Pedro town next to the las Medranas lake. Large parking lot and part of land with avocado trees, irrigation and water reservoir. The commercial building is prepared for building apartments on top as soon as the new Marbella PGOU gets approved, as well on the remaining land construction will be permitted. Views towards west, lake, and north, mountains and countryside. A few minutes by car to the A7 tollroad, San Pedro town, Guadalmina Alta, and all facilities.

Rental contracts to expire within the next few years. Official registration of the building approved. Interesting investment opportunity.