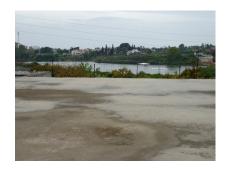

### Ref: APEX03287209

Commercial plot with future residential licence for sale in San Pedro de Alcantara, Marbella. I Plot of 5620 m2 with 748 m2 footprint, 900 m2 interior, warehouse with future residential construction possibilities on top of the building north of San Pedro town next to the las Medranas lake. Large parking lot and part of land with avocado trees, irrigation and water reservoir. The commercial building is prepared for building apartments on top as soon as the new Marbella PGOU gets approved, as well on the remaining land construction will be permitted. Views towards west, lake, and north, mountains and countryside. A few minutes by car to the A7 tollroad, San Pedro town, Guadalmina Alta, and all facilities. Rental contracts to expire within the next few years. Official registration of the...

### Location: San Pedro de Alcántara, Costa del Sol, Spain

Commercial plot with future residential licence for sale in San Pedro de Alcantara, Marbella. I

Plot of 5620 m2 with 748 m2 footprint, 900 m2 interior, warehouse with future residential construction possibilities on top of the building north of San Pedro town next to the las Medranas lake. Large parking lot and part of land with avocado trees, irrigation and water reservoir. The commercial building is prepared for building apartments on top as soon as the new Marbella PGOU gets approved, as well on the remaining land construction will be permitted. Views towards west, lake, and north, mountains and countryside. A few minutes by car to the A7 tollroad, San Pedro town, Guadalmina Alta, and all facilities.

# **Additional Info**

| For Sale             | Type: Residential Plot   | Area: 900 sq m        |
|----------------------|--------------------------|-----------------------|
| Land Area: 5620 sq m | Setting: Close To Golf   | Close To Town         |
| Close To Schools     | Orientation: North       | Condition: Good       |
| Views: Mountain      | Country                  | Panoramic             |
| Garden               | Lake                     | Parking: Private      |
| Utilities: Telephone | Internal Area : 900 sq m | Land Size : 5620 sq m |