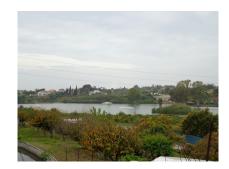

### Ref: APEX03287209

Commercial plot with future residential licence for sale in San Pedro de Alcantara, Marbella. I Plot of 5620 m2 with 748 m2 footprint, 900 m2 interior, warehouse with future residential construction possibilities on top of the building north of San Pedro town next to the las Medranas lake. Large parking lot and part of land with avocado trees, irrigation and water reservoir. The commercial building is prepared for building apartments on top as soon as the new Marbella PGOU gets approved, as well on the remaining land construction will be permitted. Views towards west, lake, and north, mountains and countryside. A few minutes by car to the A7 tollroad, San Pedro town, Guadalmina Alta, and all facilities. Rental contracts to expire within the next few years. Official registration of the...

### Location: San Pedro de Alcántara, Costa del Sol, Spain

Commercial plot with future residential licence for sale in San Pedro de Alcantara, Marbella. I

Plot of 5620 m2 with 748 m2 footprint, 900 m2 interior, warehouse with future residential construction possibilities on top of the building north of San Pedro town next to the las Medranas lake. Large parking lot and part of land with avocado trees, irrigation and water reservoir. The commercial building is prepared for building apartments on top as soon as the new Marbella PGOU gets approved, as well on the remaining land construction will be permitted. Views towards west, lake, and north, mountains and countryside. A few minutes by car to the A7 tollroad, San Pedro town, Guadalmina Alta, and all facilities.