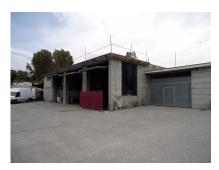

### Ref: APEX03287209

Commercial plot with future residential licence for sale in San Pedro de Alcantara, Marbella. I Plot of 5620 m2 with 748 m2 footprint, 900 m2 interior, warehouse with future residential construction possibilities on top of the building north of San Pedro town next to the las Medranas lake. Large parking lot and part of land with avocado trees, irrigation and water reservoir. The commercial building is prepared for building apartments on top as soon as the new Marbella PGOU gets approved, as well on the remaining land construction will be permitted. Views towards west, lake, and north, mountains and countryside. A few minutes by car to the A7 tollroad, San Pedro town, Guadalmina Alta, and all facilities. Rental contracts to expire within the next few years. Official registration of the...

### Location: San Pedro de Alcántara, Costa del Sol, Spain

Commercial plot with future residential licence for sale in San Pedro de Alcantara, Marbella. I

Plot of 5620 m2 with 748 m2 footprint, 900 m2 interior, warehouse with future residential construction possibilities on top of the building north of San Pedro town next to the las Medranas lake. Large parking lot and part of land with avocado trees, irrigation and water reservoir. The commercial building is prepared for building apartments on top as soon as the new Marbella PGOU gets approved, as well on the remaining land construction will be permitted. Views towards west, lake, and north, mountains and countryside. A few minutes by car to the A7 tollroad, San Pedro town, Guadalmina Alta, and all facilities.