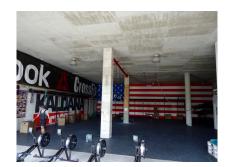

### Ref: APEX03287209

Commercial plot with future residential licence for sale in San Pedro de Alcantara, Marbella. I Plot of 5620 m2 with 748 m2 footprint, 900 m2 interior, warehouse with future residential construction possibilities on top of the building north of San Pedro town next to the las Medranas lake. Large parking lot and part of land with avocado trees, irrigation and water reservoir. The commercial building is prepared for building apartments on top as soon as the new Marbella PGOU gets approved, as well on the remaining land construction will be permitted. Views towards west, lake, and north, mountains and countryside. A few minutes by car to the A7 tollroad, San Pedro town, Guadalmina Alta, and all facilities. Rental contracts to expire within the next few years. Official registration of the...

### Location: San Pedro de Alcántara, Costa del Sol, Spain

Commercial plot with future residential licence for sale in San Pedro de Alcantara, Marbella. I

Plot of 5620 m2 with 748 m2 footprint, 900 m2 interior, warehouse with future residential construction possibilities on top of the building north of San Pedro town next to the las Medranas lake. Large parking lot and part of land with avocado trees, irrigation and water reservoir. The commercial building is prepared for building apartments on top as soon as the new Marbella PGOU gets approved, as well on the remaining land construction will be permitted. Views towards west, lake, and north, mountains and countryside. A few minutes by car to the A7 tollroad, San Pedro town, Guadalmina Alta, and all facilities.