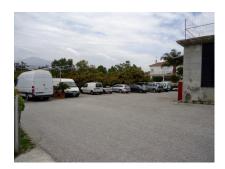

### Ref: APEX03287209

Commercial plot with future residential licence for sale in San Pedro de Alcantara, Marbella. I Plot of 5620 m2 with 748 m2 footprint, 900 m2 interior, warehouse with future residential construction possibilities on top of the building north of San Pedro town next to the las Medranas lake. Large parking lot and part of land with avocado trees, irrigation and water reservoir. The commercial building is prepared for building apartments on top as soon as the new Marbella PGOU gets approved, as well on the remaining land construction will be permitted. Views towards west, lake, and north, mountains and countryside. A few minutes by car to the A7 tollroad, San Pedro town, Guadalmina Alta, and all facilities. Rental contracts to expire within the next few years. Official registration of the...

### Location: San Pedro de Alcántara, Costa del Sol, Spain

Commercial plot with future residential licence for sale in San Pedro de Alcantara, Marbella. I

Plot of 5620 m2 with 748 m2 footprint, 900 m2 interior, warehouse with future residential construction possibilities on top of the building north of San Pedro town next to the las Medranas lake. Large parking lot and part of land with avocado trees, irrigation and water reservoir. The commercial building is prepared for building apartments on top as soon as the new Marbella PGOU gets approved, as well on the remaining land construction will be permitted. Views towards west, lake, and north, mountains and countryside. A few minutes by car to the A7 tollroad, San Pedro town, Guadalmina Alta, and all facilities.

# **Additional Info**

| For Sale             | Type: Residential Plot   | Area: 900 sq m        |
|----------------------|--------------------------|-----------------------|
| Land Area: 5620 sq m | Setting: Close To Golf   | Close To Town         |
| Close To Schools     | Orientation: North       | Condition: Good       |
| Views: Mountain      | Country                  | Panoramic             |
| Garden               | Lake                     | Parking: Private      |
| Utilities: Telephone | Internal Area : 900 sq m | Land Size : 5620 sq m |