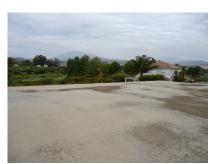

### Ref: APEX03287209

Commercial plot with future residential licence for sale in San Pedro de Alcantara, Marbella. I Plot of 5620 m2 with 748 m2 footprint, 900 m2 interior, warehouse with future residential construction possibilities on top of the building north of San Pedro town next to the las Medranas lake. Large parking lot and part of land with avocado trees, irrigation and water reservoir. The commercial building is prepared for building apartments on top as soon as the new Marbella PGOU gets approved, as well on the remaining land construction will be permitted. Views towards west, lake, and north, mountains and countryside. A few minutes by car to the A7 tollroad, San Pedro town, Guadalmina Alta, and all facilities. Rental contracts to expire within the next few years. Official registration of the...

### Location: San Pedro de Alcántara, Costa del Sol, Spain

Commercial plot with future residential licence for sale in San Pedro de Alcantara, Marbella. I

Plot of 5620 m2 with 748 m2 footprint, 900 m2 interior, warehouse with future residential construction possibilities on top of the building north of San Pedro town next to the las Medranas lake. Large parking lot and part of land with avocado trees, irrigation and water reservoir. The commercial building is prepared for building apartments on top as soon as the new Marbella PGOU gets approved, as well on the remaining land construction will be permitted. Views towards west, lake, and north, mountains and countryside. A few minutes by car to the A7 tollroad, San Pedro town, Guadalmina Alta, and all facilities.