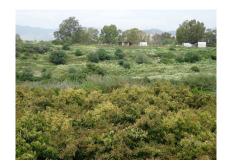

### Ref: APEX03287209

Commercial plot with future residential licence for sale in San Pedro de Alcantara, Marbella. I Plot of 5620 m2 with 748 m2 footprint, 900 m2 interior, warehouse with future residential construction possibilities on top of the building north of San Pedro town next to the las Medranas lake. Large parking lot and part of land with avocado trees, irrigation and water reservoir. The commercial building is prepared for building apartments on top as soon as the new Marbella PGOU gets approved, as well on the remaining land construction will be permitted. Views towards west, lake, and north, mountains and countryside. A few minutes by car to the A7 tollroad, San Pedro town, Guadalmina Alta, and all facilities. Rental contracts to expire within the next few years. Official registration of the...

### Location: San Pedro de Alcántara, Costa del Sol, Spain

Commercial plot with future residential licence for sale in San Pedro de Alcantara, Marbella. I

Plot of 5620 m2 with 748 m2 footprint, 900 m2 interior, warehouse with future residential construction possibilities on top of the building north of San Pedro town next to the las Medranas lake. Large parking lot and part of land with avocado trees, irrigation and water reservoir. The commercial building is prepared for building apartments on top as soon as the new Marbella PGOU gets approved, as well on the remaining land construction will be permitted. Views towards west, lake, and north, mountains and countryside. A few minutes by car to the A7 tollroad, San Pedro town, Guadalmina Alta, and all facilities.