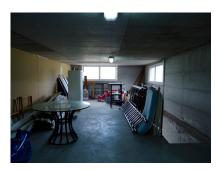

### Ref: APEX03287209

Commercial plot with future residential licence for sale in San Pedro de Alcantara, Marbella. I Plot of 5620 m2 with 748 m2 footprint, 900 m2 interior, warehouse with future residential construction possibilities on top of the building north of San Pedro town next to the las Medranas lake. Large parking lot and part of land with avocado trees, irrigation and water reservoir. The commercial building is prepared for building apartments on top as soon as the new Marbella PGOU gets approved, as well on the remaining land construction will be permitted. Views towards west, lake, and north, mountains and countryside. A few minutes by car to the A7 tollroad, San Pedro town, Guadalmina Alta, and all facilities. Rental contracts to expire within the next few years. Official registration of the...

### Location: San Pedro de Alcántara, Costa del Sol, Spain

Commercial plot with future residential licence for sale in San Pedro de Alcantara, Marbella. I

Plot of 5620 m2 with 748 m2 footprint, 900 m2 interior, warehouse with future residential construction possibilities on top of the building north of San Pedro town next to the las Medranas lake. Large parking lot and part of land with avocado trees, irrigation and water reservoir. The commercial building is prepared for building apartments on top as soon as the new Marbella PGOU gets approved, as well on the remaining land construction will be permitted. Views towards west, lake, and north, mountains and countryside. A few minutes by car to the A7 tollroad, San Pedro town, Guadalmina Alta, and all facilities.