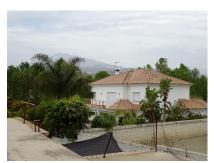

### Ref: APEX03287209

Commercial plot with future residential licence for sale in San Pedro de Alcantara, Marbella. I Plot of 5620 m2 with 748 m2 footprint, 900 m2 interior, warehouse with future residential construction possibilities on top of the building north of San Pedro town next to the las Medranas lake. Large parking lot and part of land with avocado trees, irrigation and water reservoir. The commercial building is prepared for building apartments on top as soon as the new Marbella PGOU gets approved, as well on the remaining land construction will be permitted. Views towards west, lake, and north, mountains and countryside. A few minutes by car to the A7 tollroad, San Pedro town, Guadalmina Alta, and all facilities. Rental contracts to expire within the next few years. Official registration of the...

### Location: San Pedro de Alcántara, Costa del Sol, Spain

Commercial plot with future residential licence for sale in San Pedro de Alcantara, Marbella. I

Plot of 5620 m2 with 748 m2 footprint, 900 m2 interior, warehouse with future residential construction possibilities on top of the building north of San Pedro town next to the las Medranas lake. Large parking lot and part of land with avocado trees, irrigation and water reservoir. The commercial building is prepared for building apartments on top as soon as the new Marbella PGOU gets approved, as well on the remaining land construction will be permitted. Views towards west, lake, and north, mountains and countryside. A few minutes by car to the A7 tollroad, San Pedro town, Guadalmina Alta, and all facilities.

# **Additional Info**

| For Sale             | Type: Residential Plot   | Area: 900 sq m        |
|----------------------|--------------------------|-----------------------|
| Land Area: 5620 sq m | Setting: Close To Golf   | Close To Town         |
| Close To Schools     | Orientation: North       | Condition: Good       |
| Views: Mountain      | Country                  | Panoramic             |
| Garden               | Lake                     | Parking: Private      |
| Utilities: Telephone | Internal Area : 900 sq m | Land Size : 5620 sq m |