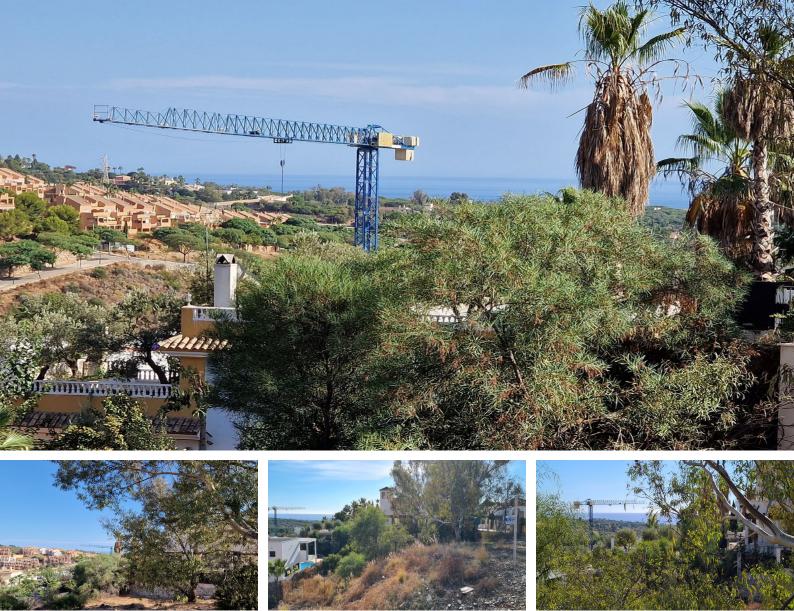

# €350,000

Ref: APEX03811825

Exceptional Plot For Sale. FANTASTIC SEA VIEWS!! Residential zone, Elveria, Marbella. 1.059 sq meters. Contact us for more details and a real or virtual viewing. Plans will allow a build of circa 400 Sq meters and of course the villa can be designed exactly to your taste and take full advantage of the beautiful views. A building licence in this area is nor a problem. There are already other luxury villas built in this residential zone, making this application for building all the easier. Create the perfect villa just how you want it and make it happen. The plot is well situated on a residential road / calle with all utilities readily available. We have the documentation from Acosol verifying the water connection. The property will not be overlooked, so privacy is guaranteed, and as...

## **Property Description**

Location: Elviria, Costa del Sol, Spain Exceptional Plot For Sale. FANTASTIC SEA VIEWS!! Residential zone, Elveria, Marbella. 1.059 sq meters. Contact us for more details and a real or virtual viewing.

Plans will allow a build of circa 400 Sq meters and of course the villa can be designed exactly to your taste and take full advantage of the beautiful views.

A building licence in this area is nor a problem. There are already other luxury villas built in this residential zone, making this application for building all the easier.

The property will not be overlooked, so privacy is guaranteed, and as we all kow, it's all about Location, Location, Location!!

Viewing can be arranged by giving us a call on the number on our homepage.