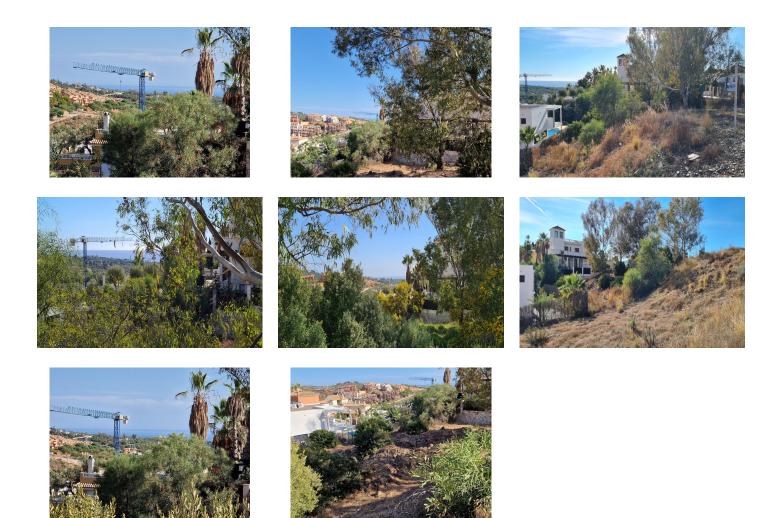

# €350,000

Ref: APEX03811825

Exceptional Plot For Sale. FANTASTIC SEA VIEWS!! Residential zone, Elveria, Marbella. 1.059 sq meters. Contact us for more details and a real or virtual viewing. Plans will allow a build of circa 400 Sq meters and of course the villa can be designed exactly to your taste and take full advantage of the beautiful views. A building licence in this area is nor a problem. There are already other luxury villas built in this residential zone, making this application for building all the easier. Create the perfect villa just how you want it and make it happen. The plot is well situated on a residential road / calle with all utilities readily available. We have the documentation from Acosol verifying the water connection. The property will not be overlooked, so privacy is guaranteed, and as...

## **Property Description**

Location: Elviria, Costa del Sol, Spain Exceptional Plot For Sale. FANTASTIC SEA VIEWS!! Residential zone, Elveria, Marbella. 1.059 sq meters. Contact us for more details and a real or virtual viewing.

Plans will allow a build of circa 400 Sq meters and of course the villa can be designed exactly to your taste and take full advantage of the beautiful views.

A building licence in this area is nor a problem. There are already other luxury villas built in this residential zone, making this application for building all the easier.

The property will not be overlooked, so privacy is guaranteed, and as we all kow, it's all about Location, Location, Location!!

Viewing can be arranged by giving us a call on the number on our homepage.